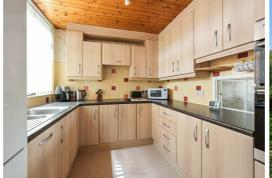

# **Key Features**

- Middle Terrace House
- Hallway & Laundry Store
- Fitted Kitchen
- Sitting/Dining Room
- 3 Bedrooms
- Shower Room
- Backing Onto Canal
- Delightful Gardens
- Garage In Compound