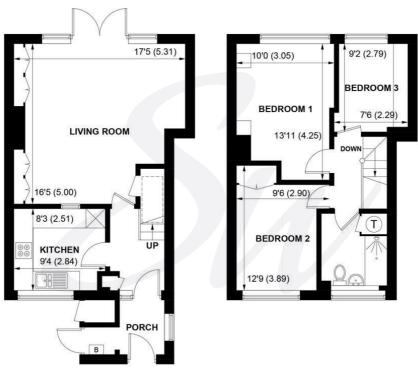

# **EPC Rating**

Current = C Potential = B

**Council Tax Band** 

Band = D

**Tenure - Freehold** 

**GROUND FLOOR** 

**FIRST FLOOR** 

APPROXIMATE GROSS INTERNAL AREA = 874 SQ FT / 81.2 SQ M

NOT TO SCALE (For illustrative purposes only as defined by RICS Code of Measuring Practice) 2025 © Produced for Sims Williams