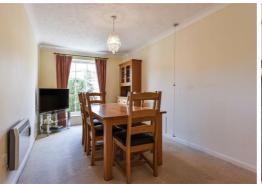

# **Key Features**

- Retirement Apartment
- Ground Floor
- Spacious Sitting/Dining Room
- Fitted Kitchen
- 2 Double Bedrooms
- Shower Room
- Communal Grounds
- Residents Lounge & Laundry
- Careline System