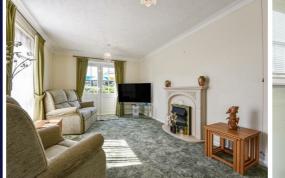

# **Key Features**

- Retirement Apartment
- Ground Floor
- Spacious Sitting/Dining Room
- Fitted Kitchen
- 2 Double Bedrooms
- Shower Room
- Communal Grounds
- Residents Lounge & Laundry
- Careline System