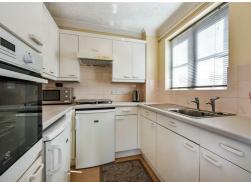

# **Key Features**

- Retirement Apartment
- Ground Floor
- Spacious Sitting/Dining Room
- Fitted Kitchen
- 2 Double Bedrooms
- Shower Room
- Communal Grounds
- Residents Lounge & Laundry
- Careline System