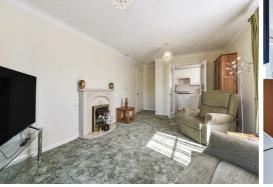

# **Key Features**

- Retirement Apartment
- Ground Floor
- Spacious Sitting/Dining Room
- Fitted Kitchen
- 2 Double Bedrooms
- Shower Room
- Communal Grounds
- Residents Lounge & Laundry
- Careline System