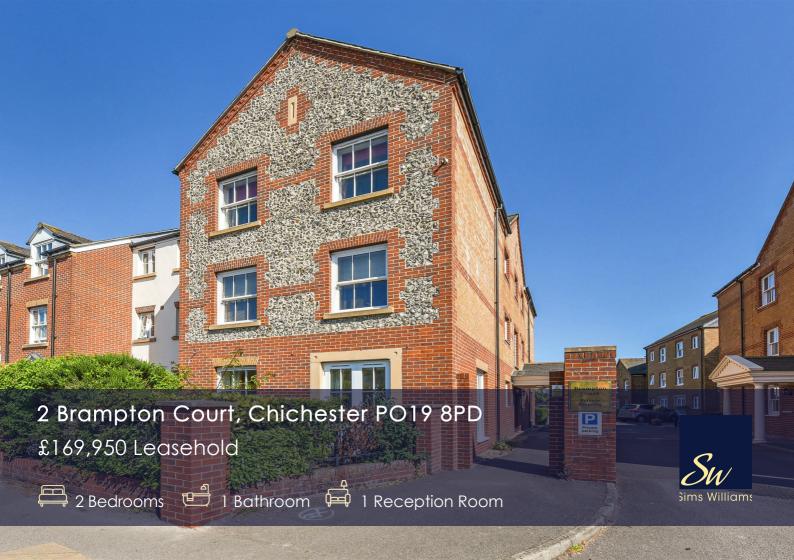

# **Key Features**

- Retirement Apartment
- Ground Floor
- Spacious Sitting/Dining Room
- Fitted Kitchen
- 2 Double Bedrooms
- Shower Room
- Communal Grounds
- Residents Lounge & Laundry
- Careline System

## **Tenure - Leasehold**

Length of Lease: 125 years Years Remaining: 100 years Ground Rent: £844.96 p.a. Service Charge: £4,446.70 p.a.

APPROXIMATE GROSS INTERNAL AREA = 637 SQ FT / 59.2 SQ M

NOT TO SCALE (For illustrative purposes only as defined by RICS Code of Measuring Practice) 2025 ©