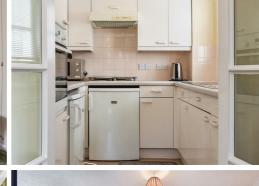

# **Key Features**

- Retirement Apartment
- Ground Floor
- Spacious Sitting/Dining Room
- Fitted Kitchen
- 2 Double Bedrooms
- Shower Room
- Communal Grounds
- Residents Lounge & Laundry
- Careline System