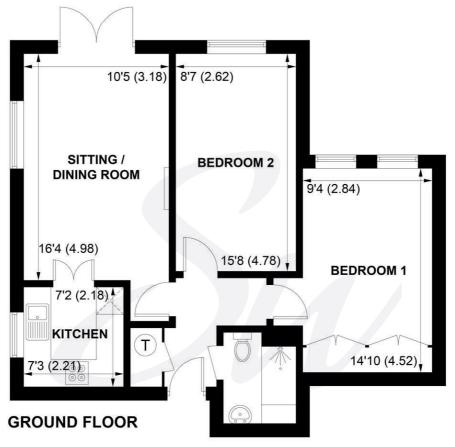

## **Tenure - Leasehold**

Length of Lease: 125 years Years Remaining: 100 years Ground Rent: £844.96 p.a. Service Charge: £4,446.70 p.a.

APPROXIMATE GROSS INTERNAL AREA = 637 SQ FT / 59.2 SQ M

NOT TO SCALE (For illustrative purposes only as defined by RICS Code of Measuring Practice) 2025 ©