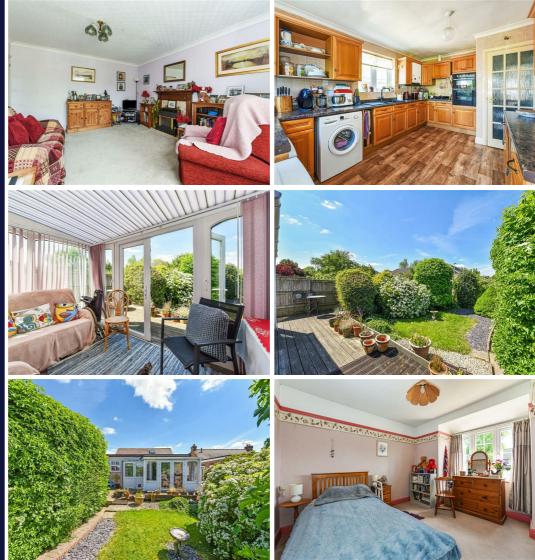

### Key Features

- Detached Bungalow
- Requested Village Location
- Spacious Sitting Room
- Conservatory
- Fitted Kitchen
- 3 Double Bedrooms
- Shower Room
- Front & Rear Gardens
- Garage & Driveway Parking