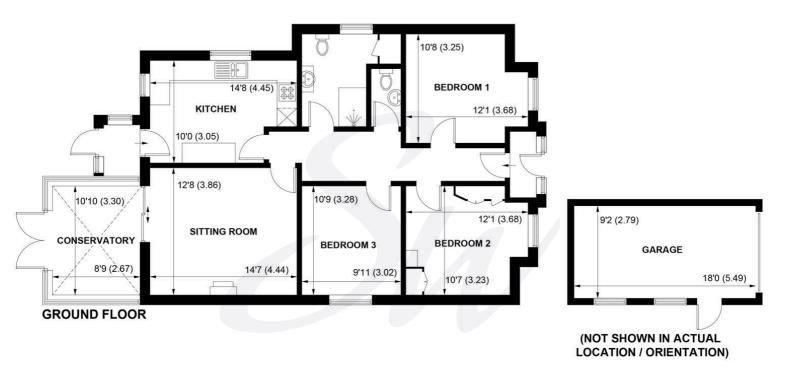

## Tenure - Freehold

APPROXIMATE GROSS INTERNAL AREA = 1072 SQ FT / 99.6 SQ M GARAGE = 166 SQ FT / 15.4 SQ M TOTAL = 1238 SQ FT / 115.0 SQ M NOT TO SCALE (For illustrative purposes only as defined by RICS Code of Measuring Practice) 2025 ©