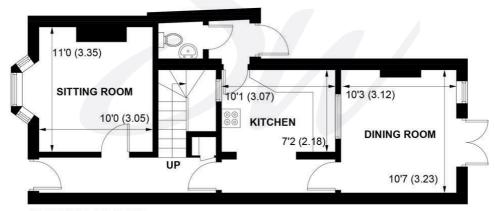

## **GROUND FLOOR**

#### APPROXIMATE GROSS INTERNAL AREA = 918 SQ FT / 85.3 SQ M

NOT TO SCALE (For illustrative purposes only as defined by RICS Code of Measuring Practice) 2025 © Produced for Sims Williams