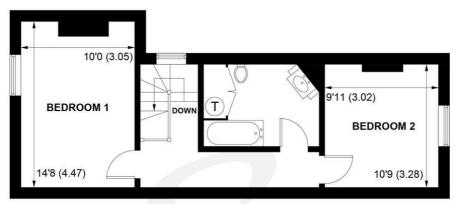

## **FIRST FLOOR**

## **GROUND FLOOR**

#### APPROXIMATE GROSS INTERNAL AREA = 918 SQ FT / 85.3 SQ M

NOT TO SCALE (For illustrative purposes only as defined by RICS Code of Measuring Practice) 2025 © Produced for Sims Williams