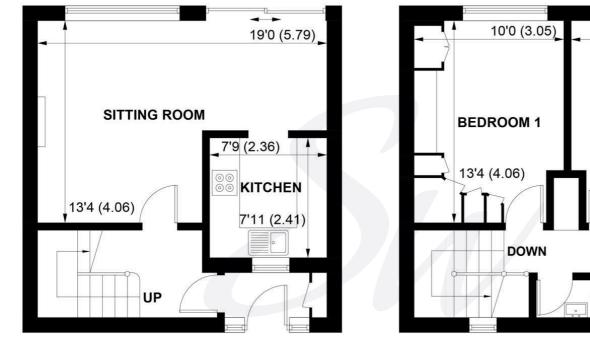

## Tenure - Freehold

8'9 (2.67)

**BEDROOM 2** 

13'4 (4.06)

**GROUND FLOOR** 

**FIRST FLOOR** 

APPROXIMATE GROSS INTERNAL AREA = 748 SQ FT / 69.5 SQ M

NOT TO SCALE (For illustrative purposes only as defined by RICS Code of Measuring Practice) 2025 Produced for Sims Williams