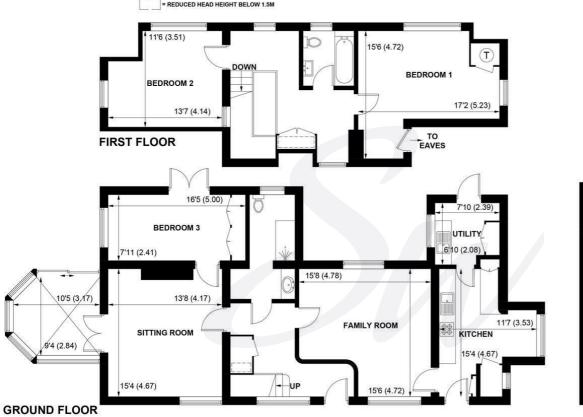

# **EPC Rating**

Current = D Potential = B

**Council Tax Band** 

Band = F

**Tenure - Freehold** 

APPROXIMATE GROSS INTERNAL AREA = 1688 SQ FT / 156.8 SQ M (EXCLUDING OUTBUILDING)

NOT TO SCALE (For illustrative purposes only as defined by RICS Code of Measuring Practice) 2025 © Produced for Sims Williams