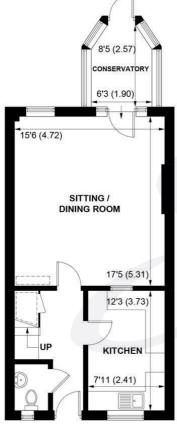

# **EPC Rating**

Current = C Potential = B

**Council Tax Band** 

Band = D

**Tenure - Freehold** 

**Estate Charges** 

**GROUND FLOOR** 

**FIRST FLOOR** 

APPROXIMATE GROSS INTERNAL AREA = 988 SQ FT / 91.8 SQ M (EXCLUDING SINGLE GARAGE)

NOT TO SCALE (For illustrative purposes only as defined by RICS Code of Measuring Practice) 2025 © Produced for Sims Williams