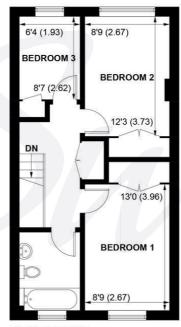

# **EPC Rating**

Current = C Potential = B

**Council Tax Band** 

Band = D

**Tenure - Freehold** 

**Estate Charges** 

**GROUND FLOOR** 

**FIRST FLOOR** 

APPROXIMATE GROSS INTERNAL AREA = 988 SQ FT / 91.8 SQ M (EXCLUDING SINGLE GARAGE)

NOT TO SCALE (For illustrative purposes only as defined by RICS Code of Measuring Practice) 2025 © Produced for Sims Williams