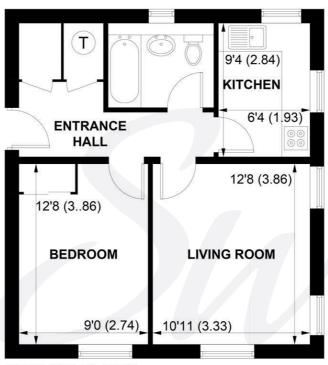

## **Tenure - Leasehold**

Length of Lease: 125 years Years Remaining: 90 years

Ground Rent: £0

Service Charge: £1,011.27 pa

**GROUND FLOOR** 

APPROXIMATE GROSS INTERNAL AREA = 457 SQ FT / 42.5 SQ M