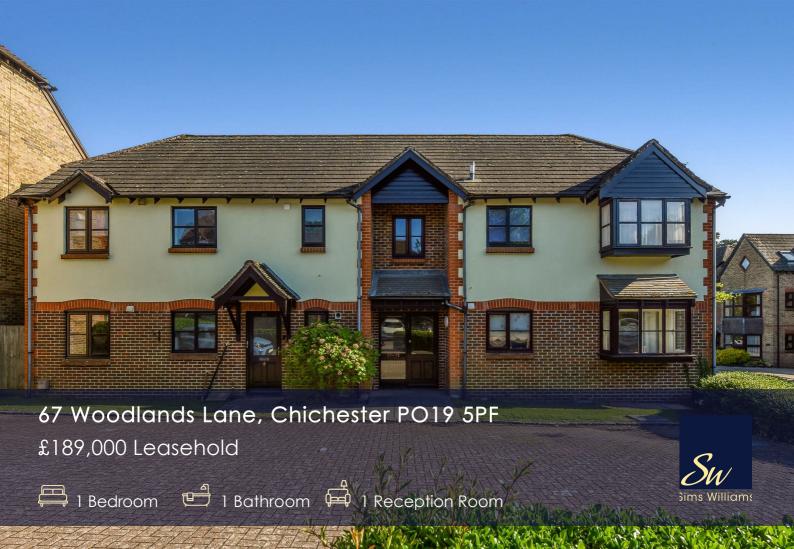

# **Key Features**

- Ground Floor Apartment
- No Onward Chain
- Easy Distance To City Centre
- Double Aspect Sitting Room
- Fitted Kitchen
- Double Bedroom With Wardrobe
- Bathroom
- Communal Gardens
- Allocated Parking Space & Visitor Parking

## **Tenure - Leasehold**

Length of Lease: 125 years Years Remaining: 90 years

Ground Rent: £0

Service Charge: £1,011.27 pa

**GROUND FLOOR** 

APPROXIMATE GROSS INTERNAL AREA = 457 SQ FT / 42.5 SQ M