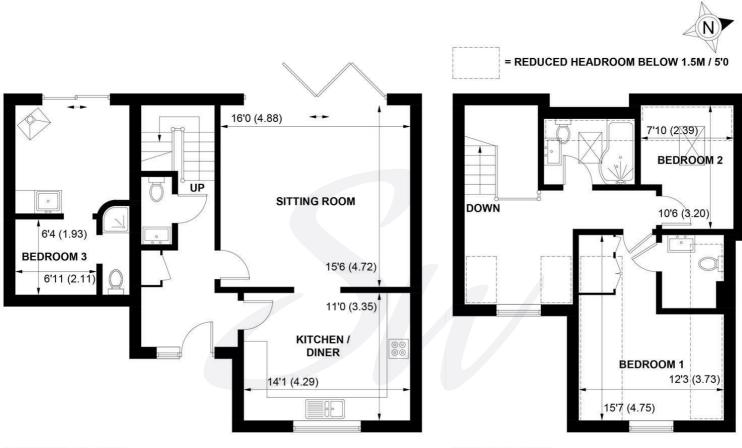

# Tenure - Freehold

**GROUND FLOOR** 

**FIRST FLOOR** 

APPROXIMATE GROSS INTERNAL AREA = 1228 SQ FT / 114.1 SQ M

NOT TO SCALE (For illustrative purposes only as defined by RICS Code of Measuring Practice) 2025 Produced for Sims Williams