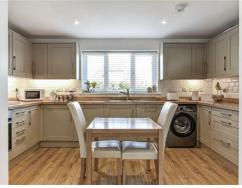

### Key Features

- Detached House
- Impeccably Presented Throughout
- Spacious Sitting Room
- Attractive Kitchen/Diner
- 2 Double Bedrooms
- Bathroom & En Suite
- Self-Contained Annexe
- Secluded Low-Maintenance Garden
- Gated Driveway
- Coastal Location