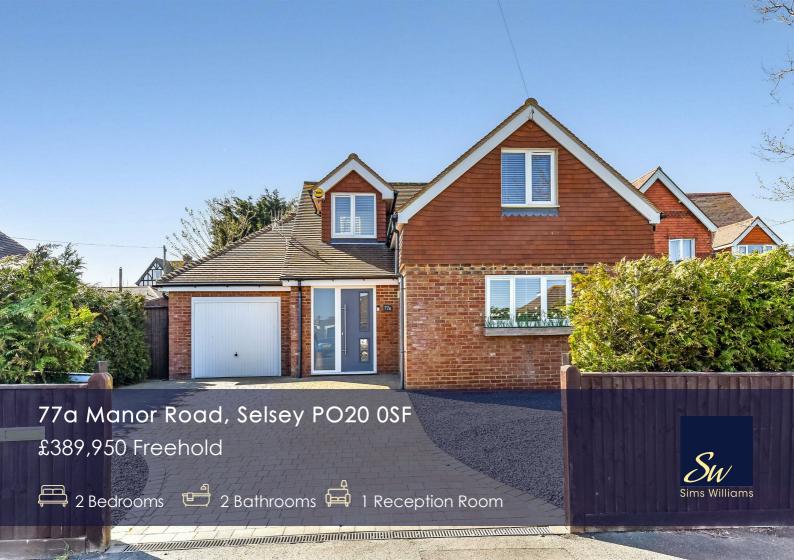

## **Key Features**

- Detached Property
- Impeccably Presented Throughout
- Spacious Sitting Room
- Attractive Kitchen/Diner
- 2 Double Bedrooms
- Bathroom & En Suite
- Self-Contained Annexe
- Secluded Low-Maintenance Garden
- Gated Driveway
- Coastal Location