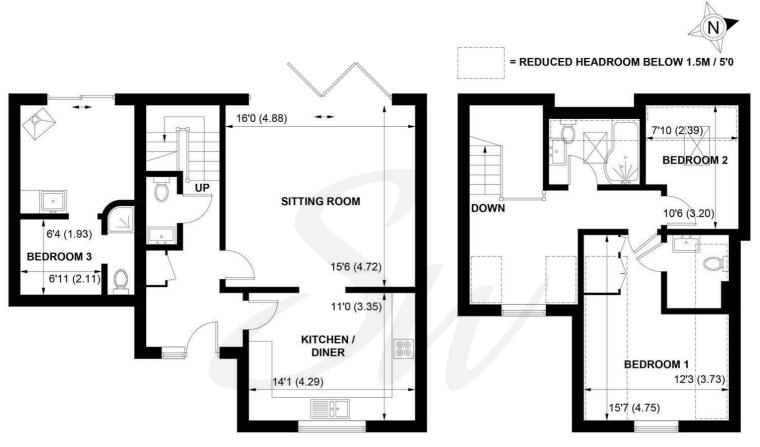

## **Council Tax Band**

Band = D

**Tenure - Freehold** 

GROUND FLOOR FIRST FLOOR

#### APPROXIMATE GROSS INTERNAL AREA = 1228 SQ FT / 114.1 SQ M