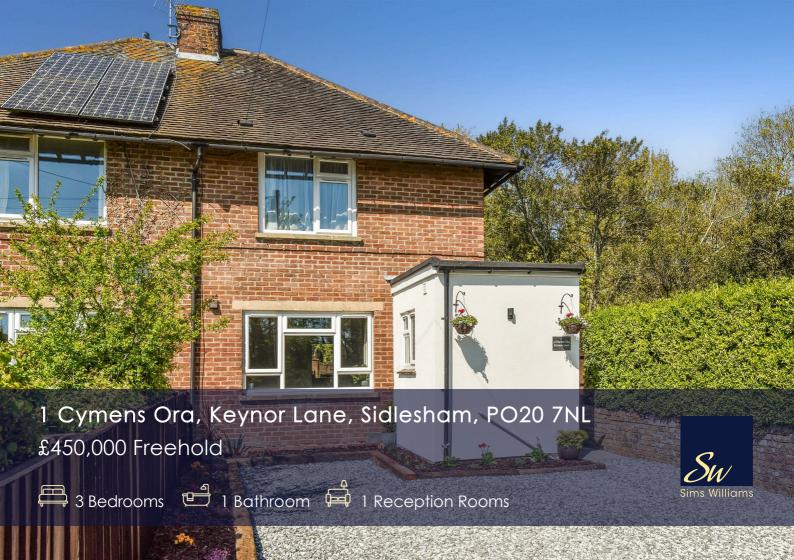

## **Key Features**

- Semi Detached House
- Superbly Extended
- Wonderfully Refurbished
- Sitting Room With Log Burner
- Luxury Shower Room
- Fitted Kitchen/Dining Room
- 3 1st Floor Bedrooms
- Extensive Rear Gardens
- Off Road Parking

# **EPC** Rating

Current = E Potential = B

**Council Tax Band** 

Band = C

**Tenure - Freehold** 