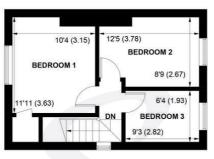

## **Key Features**

- Semi Detached House
- Superbly Extended
- Wonderfully Refurbished
- Sitting Room With Log Burner
- Luxury Shower Room
- Fitted Kitchen/Dining Room
- 3 1st Floor Bedrooms
- Extensive Rear Gardens
- Off Road Parking

# **EPC** Rating

Current = E Potential = B

**Council Tax Band** 

Band = C

**Tenure - Freehold** 

















#### **FIRST FLOOR**





## CHICHESTER

8-9 Southgate Sales 01243 787868 Lettings 01243 836055 chichester@simswilliams.co.uk

## WALBERTON

5 Maple Parade Sales 01243 551368 Lettings 01243 836055 walberton@simswilliams.co.uk

#### ARUNDEL

8a High Street Sales 01903 885678 Lettings 01903 881133 arundel@simswilliams.co.uk

### **BOGNOR REGIS**

46 High Street Sales 01243 862626 Lettings 01243 836055 bognor-regis@simswilliams.co.uk

Viewing Strictly by arrangement via the vendor's agent Sims Williams 01243 787868. These particulars are believed to be correct but their accuracy is not guaranteed and they do not form part of any contract.