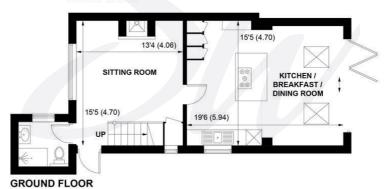

## **Key Features**

- Semi Detached House
- Superbly Extended
- Wonderfully Refurbished
- Sitting Room With Log Burner
- Luxury Shower Room
- Fitted Kitchen/Dining Room
- 3 1st Floor Bedrooms
- Extensive Rear Gardens
- Off Road Parking