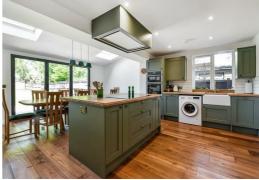

## **Key Features**

- Semi Detached House
- Superbly Extended
- Wonderfully Refurbished
- Sitting Room With Log Burner
- Luxury Shower Room
- Fitted Kitchen/Dining Room
- 3 1st Floor Bedrooms
- Extensive Rear Gardens
- Off Road Parking