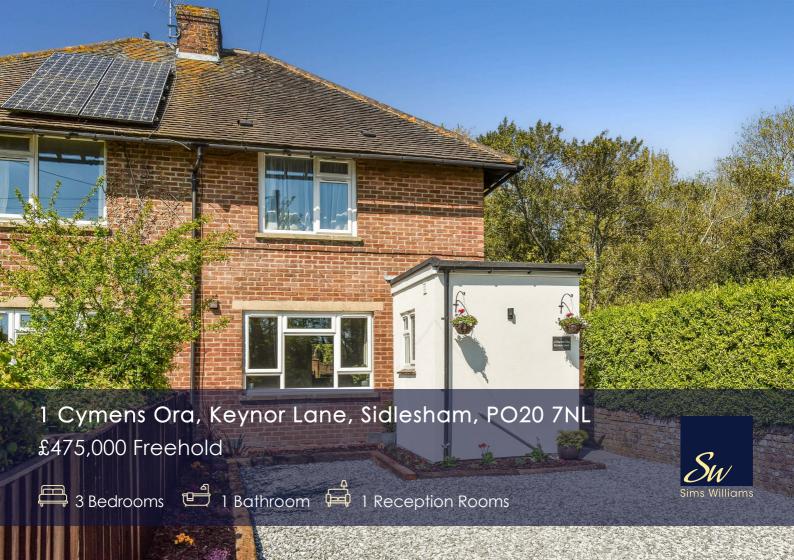

## **Key Features**

- Semi Detached House
- Superbly Extended
- Wonderfully Refurbished
- Sitting Room With Log Burner
- Luxury Shower Room
- Fitted Kitchen/Dining Room
- 3 1st Floor Bedrooms
- Extensive Rear Gardens
- Off Road Parking