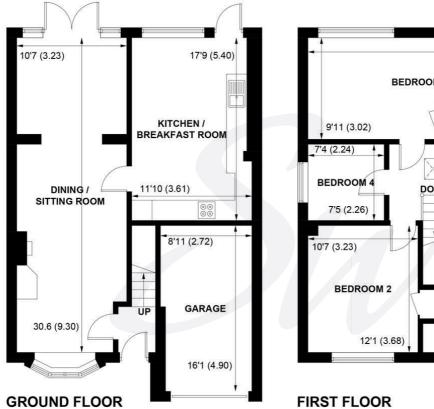

# **EPC Rating**

Current = D Potential = B

**Council Tax Band** 

Band = D

**Tenure - Freehold** 

22.5 (6.83) **BEDROOM 1 DOWN** 8'10 (2.69) **BEDROOM 3** 12'1 (3.68)

APPROXIMATE GROSS INTERNAL AREA = 1284 SQ FT / 119.3 SQ M GARAGE = 142 SQ FT / 13.2 SQ M

TOTAL = 1426 SQ FT / 132.5 SQ M