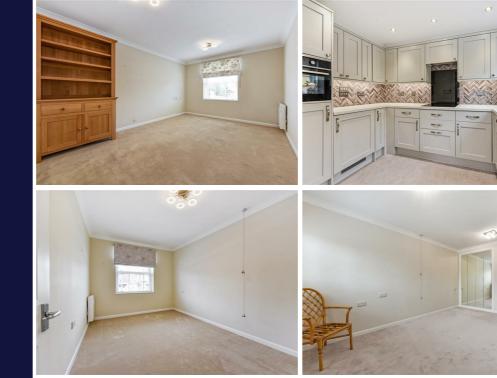

### **Key Features**

- Retirement Apartment
- Sitting/Dining Room
- Luxury Fitted Kitchen
- 2 Double Bedrooms
- Superb Shower Room
- Communal Sitting Room
- Laundry Room
- Communal Gardens
- No Onward Chain