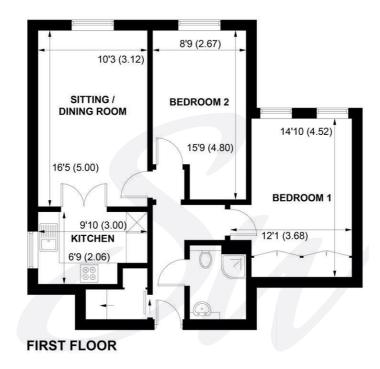

## **Tenure - Leasehold**

Length of Lease: 125 years Years Remaining: 100 years Ground Rent: £924.96 pa Service Charge: £4,442.37 pa

APPROXIMATE GROSS INTERNAL AREA = 652 SQ FT / 60.6 SQ M

NOT TO SCALE (For illustrative purposes only as defined by RICS Code of Measuring Practice) 2025 Produced for Sims Williams