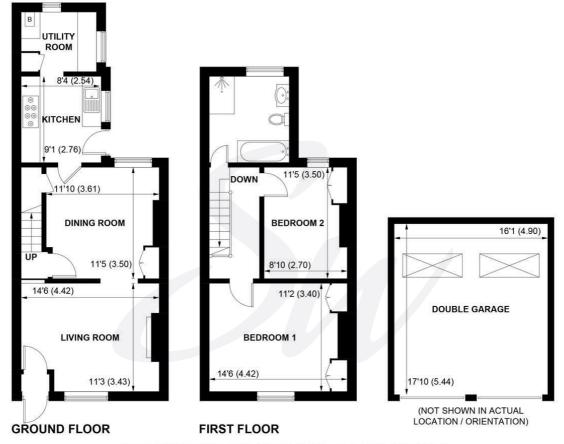

# **EPC** Rating

Current = D Potential = B

**Council Tax Band** 

Band = C

**Tenure - Freehold** 

APPROXIMATE GROSS INTERNAL AREA = 892 SQ FT / 82.9 SQ M
DOUBLE GARAGE = 287 SQ FT / 26.7 SQ M
TOTAL = 1179 SQ FT / 109.6 SQ M

NOT TO SCALE (For illustrative purposes only as defined by RICS Code of Measuring Practice) 2025 © Produced for Sims Williams