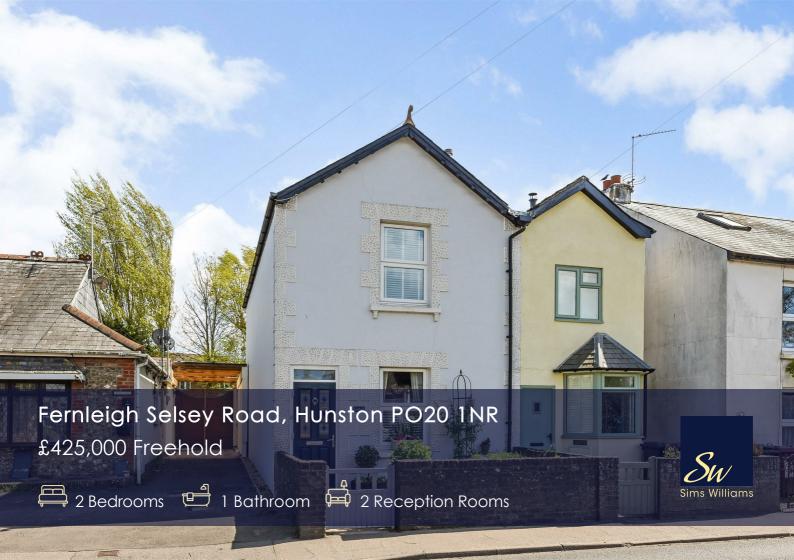

## **Key Features**

- Character Property
- Popular Village Location
- Beautifully Presented
- Sitting Room & Dining Area
- Cottage-Style Kitchen
- 2 Double Bedrooms
- Spacious Modern Bathroom
- Attractive Rear Garden
- Double Garage & Parking

# **EPC** Rating

Current = D Potential = B

**Council Tax Band** 

Band = C

**Tenure - Freehold** 

APPROXIMATE GROSS INTERNAL AREA = 892 SQ FT / 82.9 SQ M
DOUBLE GARAGE = 287 SQ FT / 26.7 SQ M
TOTAL = 1179 SQ FT / 109.6 SQ M