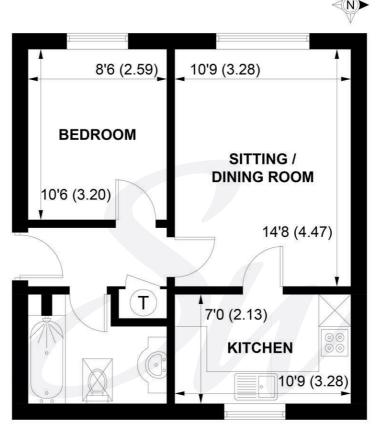

## SECOND FLOOR

APPROXIMATE GROSS INTERNAL AREA = 435 SQ FT / 40.4 SQ M

NOT TO SCALE (For illustrative purposes only as defined by RICS Code of Measuring Practice) 2025 Produced for Sims Williams