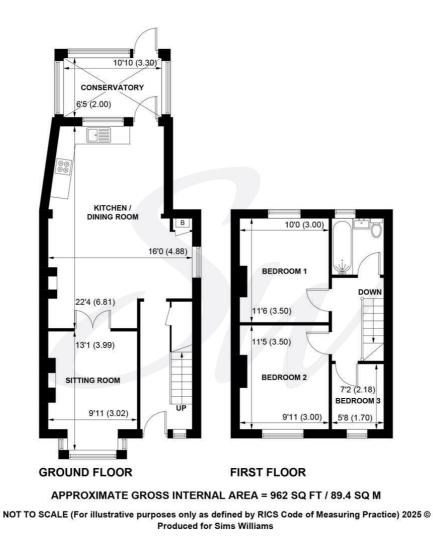

## Key Features

- End Terrace Property
- Attractively Presented
- Sitting Room
- Spacious Kitchen/Dining Room

- Conservatory
- 3 Bedrooms
- Family Bathroom
- Secluded Rear Garden
- Off-Road Parking Space