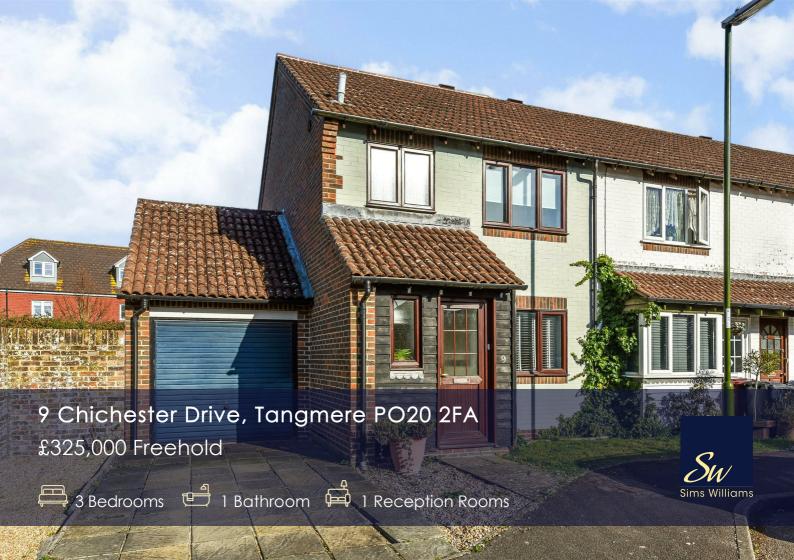

# **Key Features**

- End Terrace House
- No Onward Chain
- Extremely Well Presented
- Sitting Room
- Kitchen/Breakfast Room
- 3 Bedrooms
- Bathroom & Cloakroom
- Rear Garden
- Garage & Off-Road Parking

# **EPC Rating**

Current = C Potential = B

**Council Tax Band** 

Band = C

**Tenure - Freehold** 