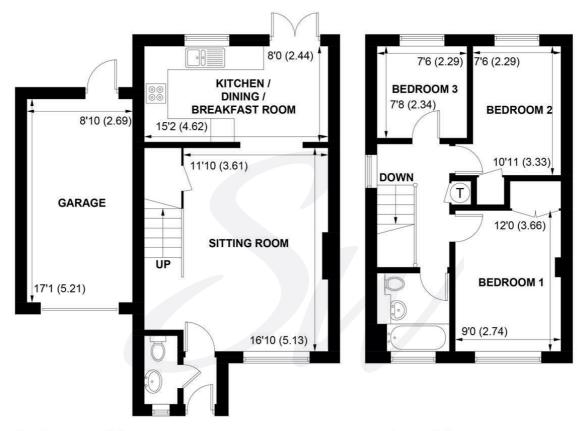

## **GROUND FLOOR**

### **FIRST FLOOR**

APPROXIMATE GROSS INTERNAL AREA = 819 SQ FT / 76.1 SQ M GARAGE = 152 SQ FT / 14.1 SQ M TOTAL = 971 SQ FT / 90.2 SQ M