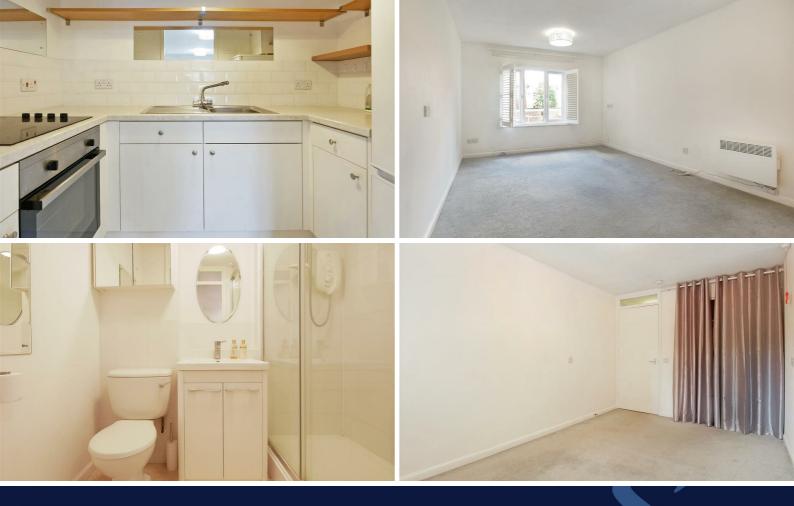

There is a resident manager and as well as the conmfortable accommodation that the flat offers, there is a communal lounge and a lovely communal garden to the rear.

The flat has its own entrance hall, with storage cupboard. There is a modern bathroom and the kitchen lies off the sitting room.

It has an electric hob and oven, as well as fitted cupboards. There is a fridge/freezer. There is a separate, communal laundry room.

The sitting room, which is of a good size, has an attractive outlook to the front, over Stockbridge Road, as does the double bedroom.