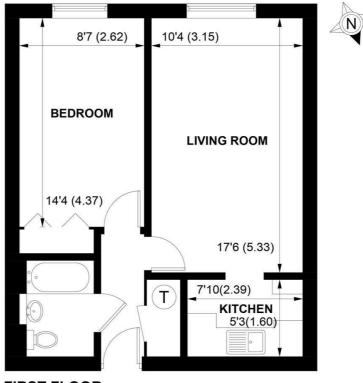

### **FIRST FLOOR**

#### APPROXIMATE GROSS INTERNAL AREA = 433 SQ FT / 40.2 SQ M

NOT TO SCALE (For illustrative purposes only as defined by RICS Code of Measuring Practice) 2022© Produced for Sims Williams