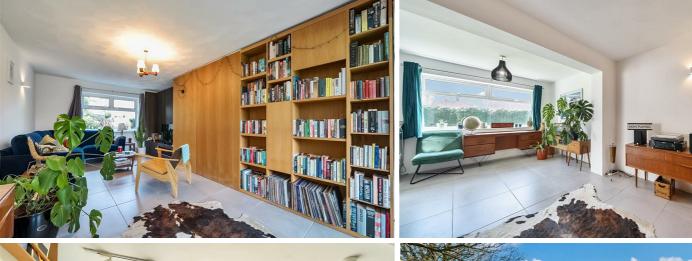

Double aspect sitting room with one wall having shelving and range of storage cupboards.

On the first floor there are 2 double bedrooms and a bathroom.

Outside the gardens are a particular feature of the property being principally laid to lawn with paved areas and particular social area for entertaining. There is a single garage and ample parking on the driveway.