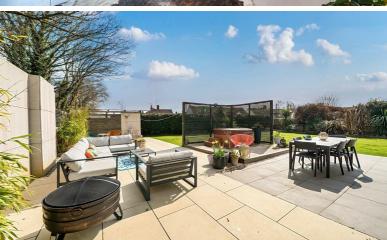

Double aspect sitting room with one wall having shelving and range of storage cupboards.

On the first floor there are 2 double bedrooms and a bathroom.

Outside the gardens are a particular feature of the property being principally laid to lawn with paved areas and particular social area for entertaining. There is a single garage and ample parking on the driveway.