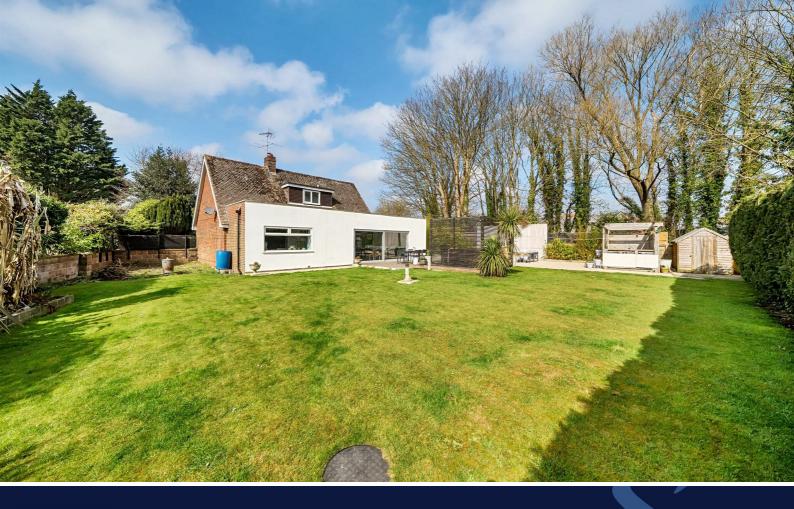

Double aspect sitting room with one wall having shelving and range of storage cupboards.

On the first floor there are 2 double bedrooms and a bathroom.

Outside the gardens are a particular feature of the property being principally laid to lawn with paved areas and particular social area for entertaining. There is a single garage and ample parking on the driveway.