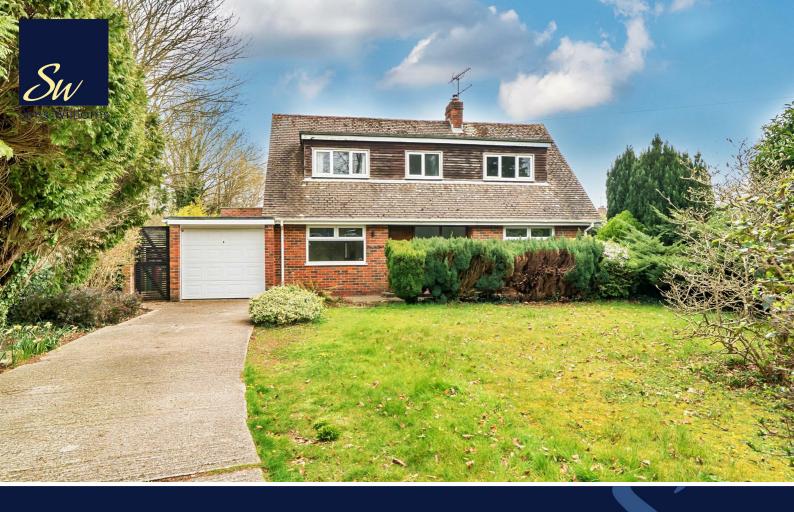

# PALROMAY, CHURCH ROAD, NORTH MUNDHAM, WEST SUSSEX, PO20 1JQ

- Detached Chalet Style House
- Hallway
- Ground Floor Bedroom
- · Open Plan Kitchen/Dining Room
- Cloakroom
- Double Aspect Sitting Room
- 2 First Floor Bedrooms & Bathroom
- Garage & Driveway
- Generous Sized Gardens

## **FPC RATING**

Current = D
Potential = B

COUNCIL TAX BAND

Band = F

This stylishly presented detached chalet style house has been imaginatively re designed to create a wonderful family home.

The entrance porch has stairs to the first floor and a door into a bedroom and a door into the kitchen.

#### **Directions**

From the Bognor roundabout in Chichester take the third exit into Vinnetrow Road. Continue to the end and then turn right and continue into North Mundham. At the next turning left into Church Road the property is immediately on the left hand side.