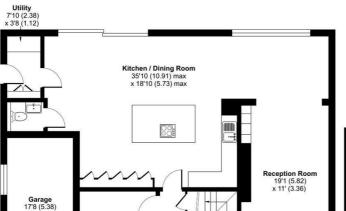

Approximate Area = 1342 sq ft / 124.6 sq m Limited Use Area(s) = 102 sq ft / 9.4 sq m Garage = 147 sq ft / 13.6 sq m Total = 1591 sq ft / 147.6 sq m For identification only - Not to scale

> Denotes restricted head height

Access To Eaves Bedroom 2 Bedroom 1 14'4 (4.38) x 9'9 (2.98) 14'5 (4.39) x 11'5 (3.47)

**GROUND FLOOR** 

x 8'4 (2.53)

Bedroom 3 9'7 (2.93) x 8'10 (2.70)

> Floor plan produced in accordance with RICS Property Measurement 2nd Edition, Incorporating International Property Measurement Standards (IPMS2 Residential). © nichecom 2025. Produced for Sims Williams. REF: 1263507

FIRST FLOOR