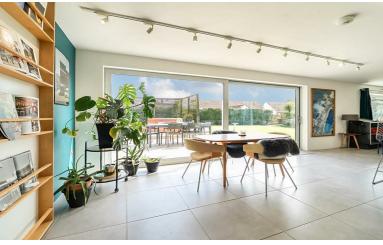

The fitted kitchen has a large centre island with deep pan drawers and further cupboards and drawers below the Corian counter tops. Gas hob with extractor system over. Electric oven and grill. Comprehensive range of cupboards along one wall with door to a cloakroom.

Double aspect sitting room with one wall having shelving and range of storage cupboards.

On the first floor there are 2 double bedrooms and a bathroom.

Outside the gardens are a particular feature of the property being principally laid to lawn with paved areas and particular social area for entertaining. There is a single garage and ample parking on the driveway.