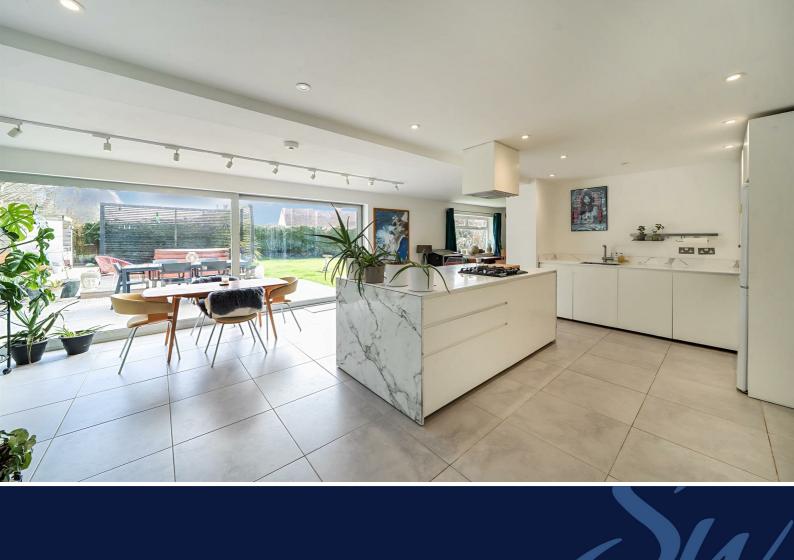

The fitted kitchen has a large centre island with deep pan drawers and further cupboards and drawers below the Corian counter tops. Gas hob with extractor system over. Electric oven and grill. Comprehensive range of cupboards along one wall with door to a cloakroom.