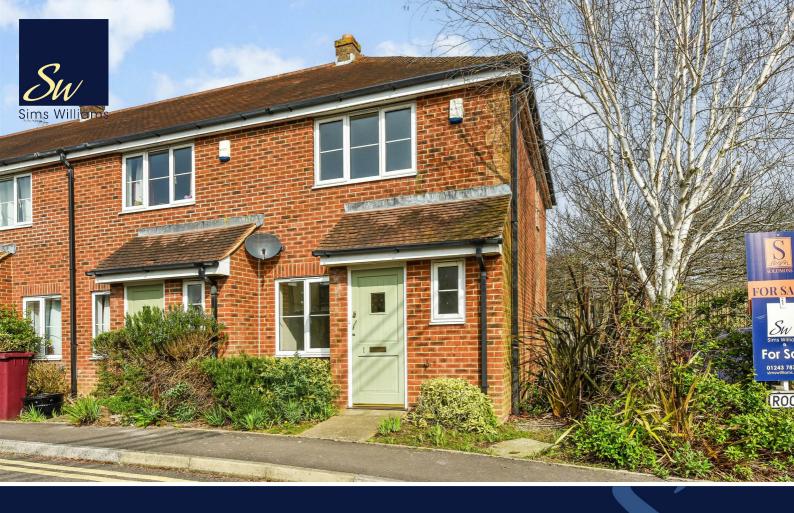

## £270,000 Freehold

1, ROCKALL WAY, BOSHAM, WEST SUSSEX, PO18 8AD

- End Of Terrace House
- Hall & Cloakroom
- Sitting/Dining Room
- Kitchen
- 2 Bedrooms
- Bathroom
- Gardens
- Off Road Parking
- No Forward Chain

## **EPC RATING**

Current = C Potential = B

COUNCIL TAX BAND

Band = C

A 2 bedroom end of terrace house requiring updating in the popular village of Bosham about 3 miles to the west of Chichester.

Entrance hall with storage cupboard, cloakroom with wash basin and low level WC and door to open plan sitting/dining room.