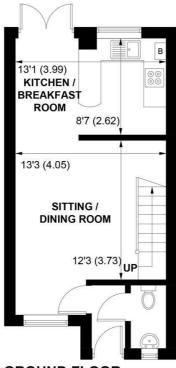

**GROUND FLOOR** 

**FIRST FLOOR** 

APPROXIMATE GROSS INTERNAL AREA = 673 SQ FT / 62.5 SQ M

NOT TO SCALE (For illustrative purposes only as defined by RICS Code of Measuring Practice) 2025 ©

Produced for Sims Williams

## **EPC RATING**

Current = C Potential = B

COUNCIL TAX BAND

Band = C

A 2 bedroom end of terrace house requiring updating in the popular village of Bosham about 3 miles to the west of Chichester.

Entrance hall with storage cupboard, cloakroom with wash basin and low level WC and door to open plan sitting/dining room.

There is a fitted kitchen with counter tops and range of cupboards and drawers under and over. Wall cupboards. Electric hob with oven below. Double doors to rear garden and stairs to 1st floor.

On the first floor there are 2 bedrooms and a bathroom with panel bath, wash basin and low level WC.