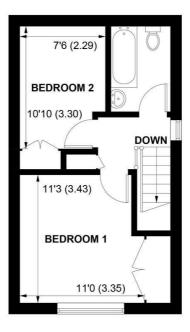

**GROUND FLOOR** 

**FIRST FLOOR** 

APPROXIMATE GROSS INTERNAL AREA = 673 SQ FT / 62.5 SQ M

NOT TO SCALE (For illustrative purposes only as defined by RICS Code of Measuring Practice) 2025 ©

Produced for Sims Williams

There is a fitted kitchen with counter tops and range of cupboards and drawers under and over. Wall cupboards. Electric hob with oven below. Double doors to rear garden and stairs to 1st floor.

On the first floor there are 2 bedrooms and a bathroom with panel bath, wash basin and low level WC.