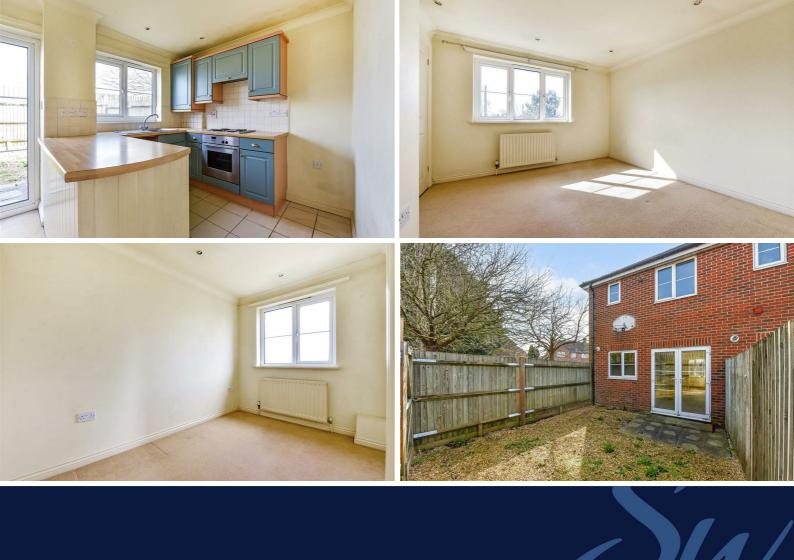

## **EPC RATING**

Current = C Potential = B

COUNCIL TAX BAND

Band = C

A 2 bedroom end of terrace house requiring updating in the popular village of Bosham about 3 miles to the west of Chichester.

Entrance hall with storage cupboard, cloakroom with wash basin and low level WC and door to open plan sitting/dining room.

There is a fitted kitchen with counter tops and range of cupboards and drawers under and over. Wall cupboards. Electric hob with oven below. Double doors to rear garden and stairs to 1st floor.

On the first floor there are 2 bedrooms and a bathroom with panel bath, wash basin and low level WC.

Outside the rear gardens are enclosed within a fenced boundary.