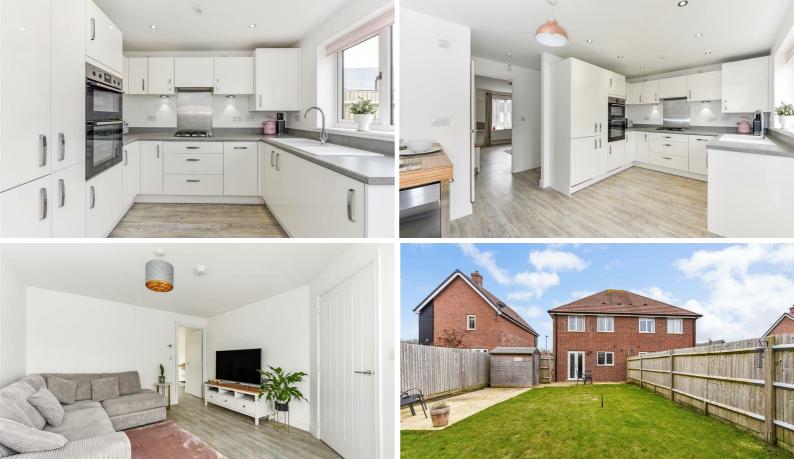

# £390,000 Freehold

6, HOBBY CLOSE, CHICHESTER, WEST SUSSEX, PO20 2LT

- Semi-Detached House
- Impeccably Presented Throughout
- · Sitting Room
- Kitchen/Breakfast/Dining Room
- Downstairs Cloakroom
- 3 Bedrooms
- Bathroom & En Suite Shower Room
- Rear Garden
- Off-Road Parking
- No Onward Chain

# **EPC RATING**

Current = B Potential = A

COUNCIL TAX BAND

Band = D

The light and spacious accommodation is in pristine condition throughout and comprises entrance hall with stairs leading to the first floor and door opening onto the sitting room.

The kitchen/breakfast/dining room is fitted with a range of stylish units with work surfaces and integrated appliances and French doors open onto the rear garden.

A downstairs cloakroom completes the ground floor accommodation.

On the first floor there are 3 bedrooms, with an en suite shower room to the master bedroom. The family bathroom consists of bath with shower over, wash basin and WC.

Outside the front provides off-road parking for 2 cars. The rear garden is mainly to lawn, with an extended patio and border planting within a fenced boundary.