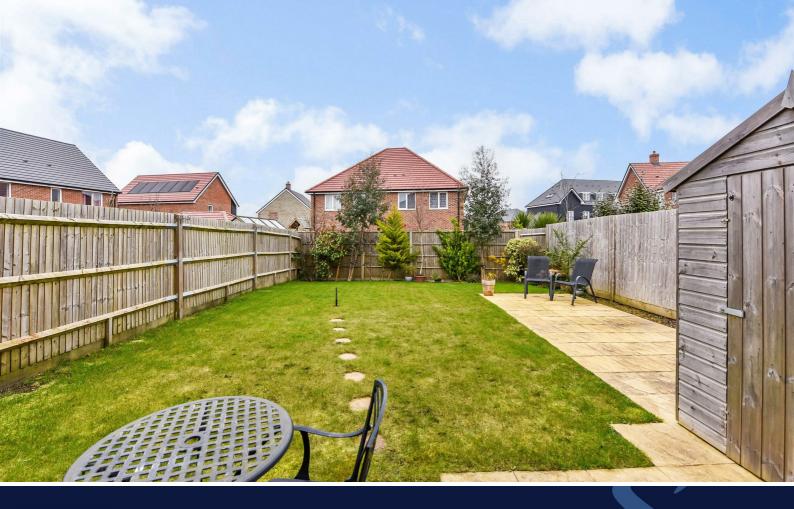

On the first floor there are 3 bedrooms, with an en suite shower room to the master bedroom. The family bathroom consists of bath with shower over, wash basin and WC.

Outside the front provides off-road parking for 2 cars. The rear garden is mainly to lawn, with an extended patio and border planting within a fenced boundary.