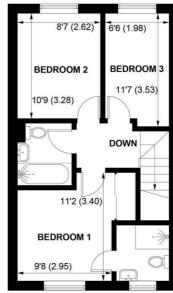

# **FIRST FLOOR**

APPROXIMATE GROSS INTERNAL AREA = 862 SQ FT / 80.1 SQ M

NOT TO SCALE (For illustrative purposes only as defined by RICS Code of Measuring Practice) 2025 ©

Produced for Sims Williams

On the first floor there are 3 bedrooms, with an en suite shower room to the master bedroom. The family bathroom consists of bath with shower over, wash basin and WC.

Outside the front provides off-road parking for 2 cars. The rear garden is mainly to lawn, with an extended patio and border planting within a fenced boundary.