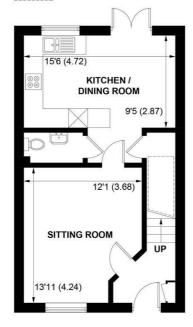

# **GROUND FLOOR**

The kitchen/breakfast/dining room is fitted with a range of stylish units with work surfaces and integrated appliances and French doors open onto the rear garden.

A downstairs cloakroom completes the ground floor accommodation.