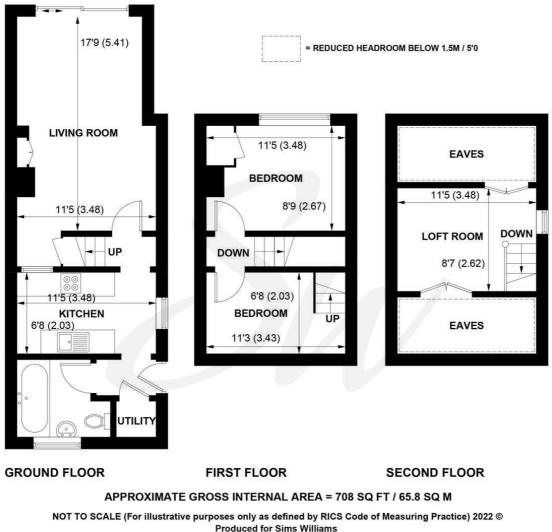

0000-1200

🛱 2 Bedrooms 🖽 1 Bathroom 🛱 1 Reception Room

3

2

Sims Williams

## Key Features

- No Onward Chain
- Charming Cottage
- Semi-Rural Village Location
- Stylish Fitted Kitchen
- Spacious Sitting/Dining Room
- Downstairs Cloakroom
- 2 Bedrooms & Loft Space
- Modern Bathroom Suite
- Garden & Parking