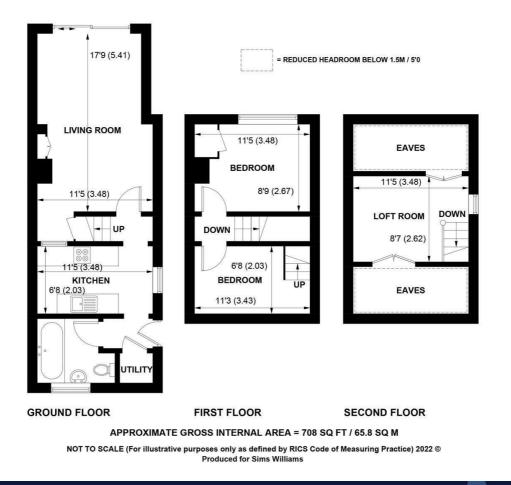

### COUNCIL TAX BAND

Band = B

A charming cottage located in a secluded position within the picturesque semi-rural village of West Ashling.

The property is offered for sale with no onward chain and the well-appointed accommodation briefly comprises entrance lobby with doors to a utility cupboard and the downstairs bathroom, which is fitted with a modern white suite consisting of bath with shower over, wash basin and WC.

The galley kitchen is fitted with a range of stylish units with work surfaces and integrated appliances. The good-sized sitting/dining room has a fireplace with log burner and patio doors open onto the rear garden.

To the first floor there are 2 bedrooms, both with storage. A further staircase leads to a handy loft space with window and eaves storage.

Outside there is an off-road parking space to the front. The secluded rear garden is mainly to lawn with established planting.