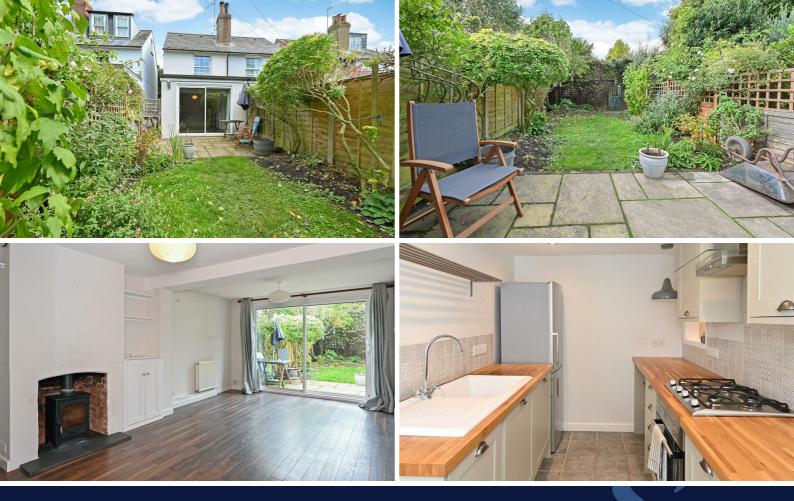

The galley kitchen is fitted with a range of stylish units with work surfaces and integrated appliances. The good-sized sitting/dining room has a fireplace with log burner and patio doors open onto the rear garden.

To the first floor there are 2 bedrooms, both with storage. A further staircase leads to a handy loft space with window and eaves storage.

Outside there is an off-road parking space to the front. The secluded rear garden is mainly to lawn with established planting.