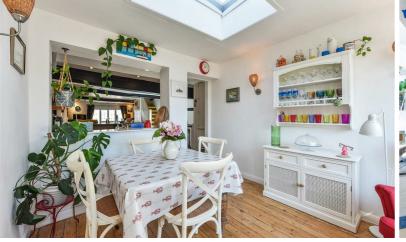

The property exudes character with its exposed beams and the open-plan sitting room has a feature fireplace and windows overlooking vibrant North Street.

The kitchen is fitted with a range of attractive units and work surfaces with space and plumbing for appliances. The dining room is a gloriously light space which opens onto the roof terrace.