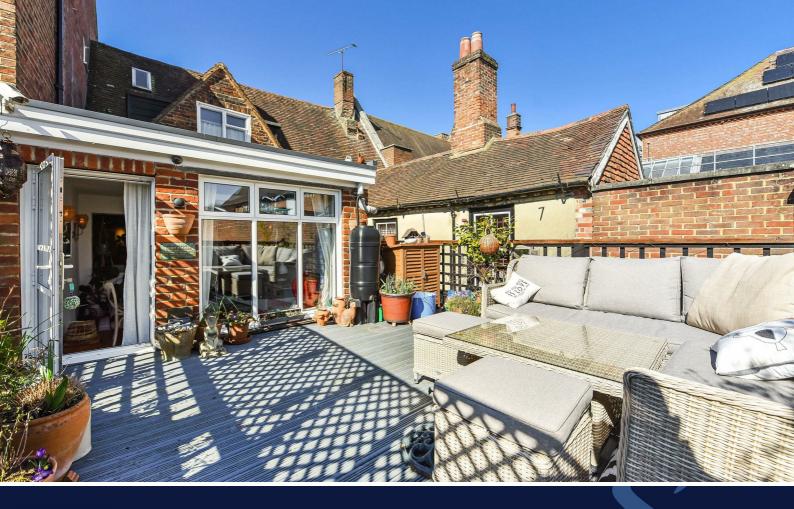

A further staircase leads to the second floor, to 2 double bedrooms. The bathroom has a white suite consisting of bath with shower over, wash basin and WC and there is a separate cloakroom.

An undoubted feature of the property is the roof terrace, which offers rooftop views of the surrounding properties and is a perfect spot for outside entertaining.