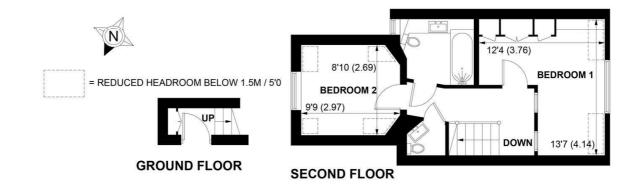

### APPROXIMATE GROSS INTERNAL AREA = 917 SQ FT / 85.2 SQ M

NOT TO SCALE (For illustrative purposes only as defined by RICS Code of Measuring Practice) 2025 ©

Produced for Sims Williams

A further staircase leads to the second floor, to 2 double bedrooms. The bathroom has a white suite consisting of bath with shower over, wash basin and WC and there is a separate cloakroom.

An undoubted feature of the property is the roof terrace, which offers rooftop views of the surrounding properties and is a perfect spot for outside entertaining.