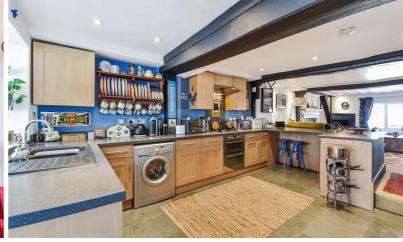

The property exudes character with its exposed beams and the open-plan sitting room has a feature fireplace and windows overlooking vibrant North Street.

The kitchen is fitted with a range of attractive units and work surfaces with space and plumbing for appliances. The dining room is a gloriously light space which opens onto the roof terrace.