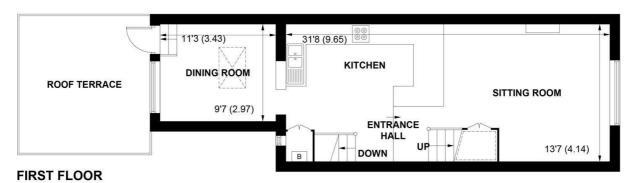

### APPROXIMATE GROSS INTERNAL AREA = 917 SQ FT / 85.2 SQ M

NOT TO SCALE (For illustrative purposes only as defined by RICS Code of Measuring Practice) 2025 ©

Produced for Sims Williams

The property exudes character with its exposed beams and the open-plan sitting room has a feature fireplace and windows overlooking vibrant North Street.

The kitchen is fitted with a range of attractive units and work surfaces with space and plumbing for appliances. The dining room is a gloriously light space which opens onto the roof terrace.