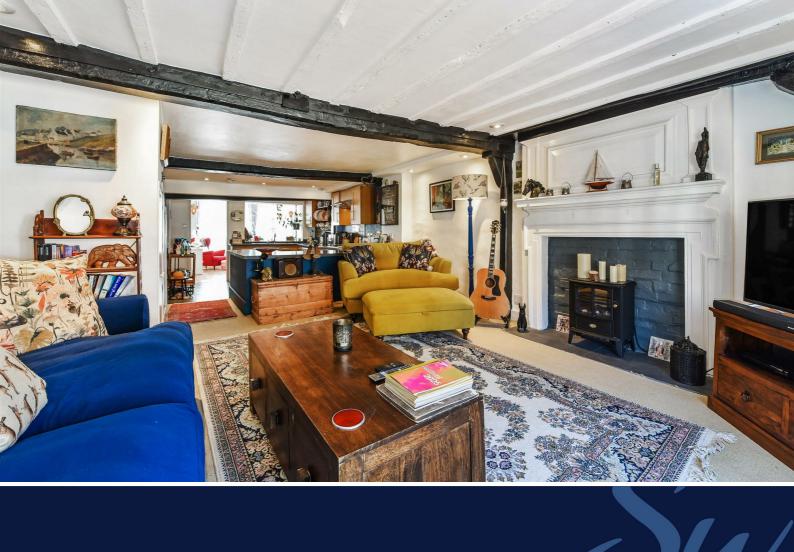

The property exudes character with its exposed beams and the open-plan sitting room has a feature fireplace and windows overlooking vibrant North Street.

The kitchen is fitted with a range of attractive units and work surfaces with space and plumbing for appliances. The dining room is a gloriously light space which opens onto the roof terrace.