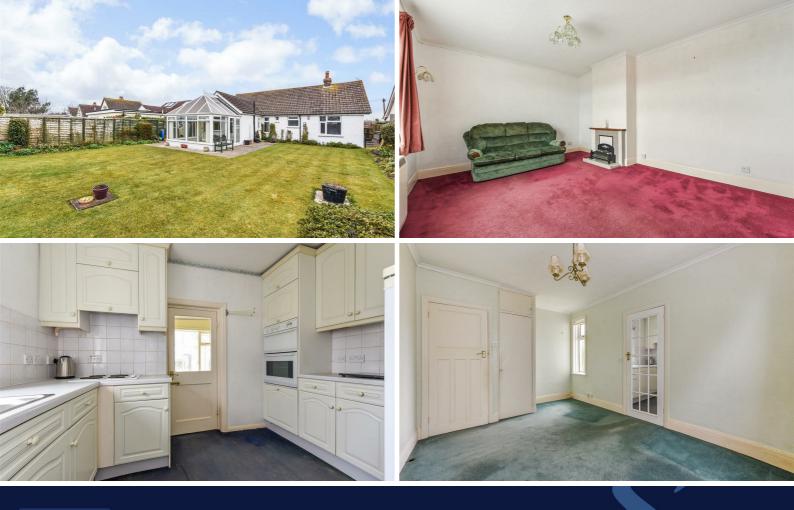

The property offers tremendous scope to reconfigure or extend (subject to usual consents) and the wellappointed accommodation comprises entrance hall with door to the sitting room with views to the front. There is a separate dining room, which in turn leads to the kitchen, which is fitted with a range of units and work surfaces.

There is a handy utility area and a conservatory which opens onto the rear garden.

The property benefits from 2 double bedrooms and shower room with separate WC.

Outside there is off-road parking for several cars in front of the garage. The rear garden is south-easterly in aspect, mainly to lawn with patio areas and well-stocked borders.