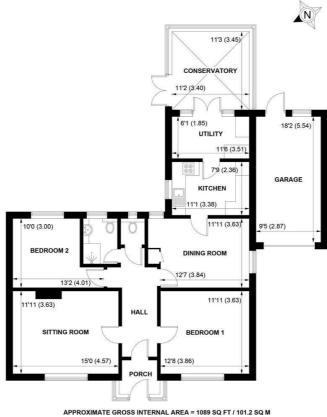

117 BIRDHAM ROAD, CHICHESTER, WEST SUSSEX, PO20 7DY

APPROXIMATE GROSS INTERNAL AREA = 1089 SQ FT / 101.2 SQ M GARAGE = 171 SQ FT / 15.9 SQ M TOTAL = 1260 SQ FT / 117.1 SQ M NOT TO SCALE (For illustrative purposes only as defined by RICS Code of Measuring Practice) 2025 © Produced for Sims Williams

### 117, BIRDHAM ROAD, CHICHESTER, WEST SUSSEX, PO20 7DY

- Detached Bungalow
- No Forward Chain
- Sitting Room & Dining Room
- Fitted Kitchen
- Conservatory
- 2 Double Bedrooms
- Shower Room
- Attractive Front & Rear Gardens
- Garage & Off-Road Parking

The property offers tremendous scope to reconfigure or extend (subject to usual consents) and the wellappointed accommodation comprises entrance hall with door to the sitting room with views to the front. There is a separate dining room, which in turn leads to the kitchen, which is fitted with a range of units and work surfaces.

There is a handy utility area and a conservatory which opens onto the rear garden.

The property benefits from 2 double bedrooms and shower room with separate WC.

Outside there is off-road parking for several cars in front of the garage. The rear garden is south-easterly in aspect, mainly to lawn with patio areas and well-stocked borders.