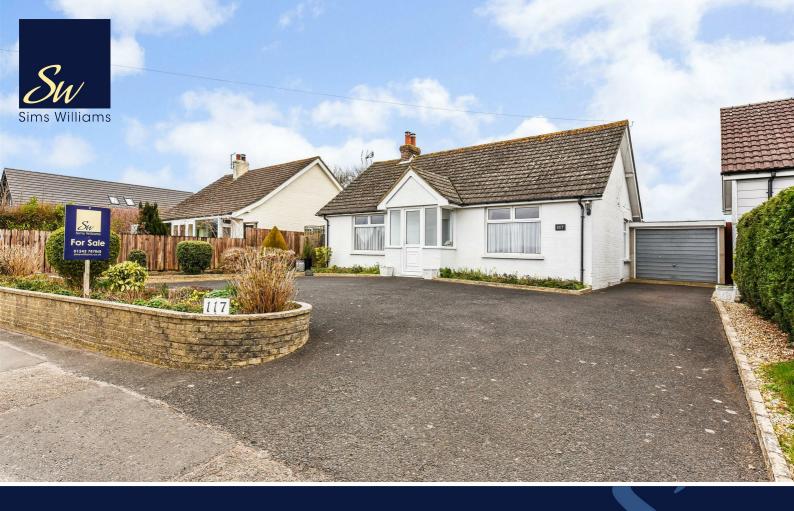

# £450,000 Freehold

### 117, BIRDHAM ROAD, CHICHESTER, WEST SUSSEX, PO20 7DY

- Detached Bungalow
- No Forward Chain
- Sitting Room & Dining Room
- Fitted Kitchen
- Conservatory
- 2 Double Bedrooms
- Shower Room
- Attractive Front & Rear Gardens
- Garage & Off-Road Parking

## COUNCIL TAX BAND

Band = E

An incredibly light and spacious detached bungalow occupying a good-sized plot in a prominent position on Birdham Road. The Blue Flag beach at West Wittering can be found a little over 6 miles away.