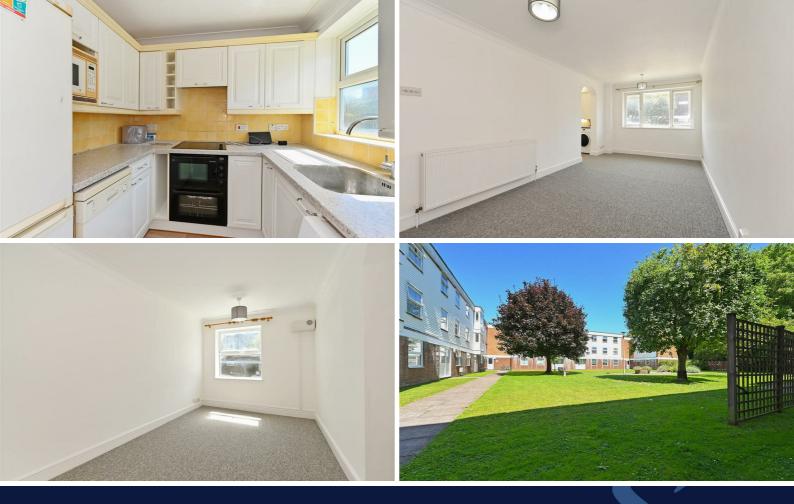

The property is offered for sale with no forward chain and accommodation is accessed via communal entrance door and hallway leading to a personal front door.

The sitting room is light and airy and opens onto the kitchen area, with a range of units and work surfaces with space and plumbing for appliances.

The double bedroom has a built-in cupboard and the shower room comprises shower cubicle, inset wash basin with vanity cupboard below and WC.

Outside there are well-kept communal grounds for residents enjoyment. The property benefits from a single garage en bloc and permit parking.