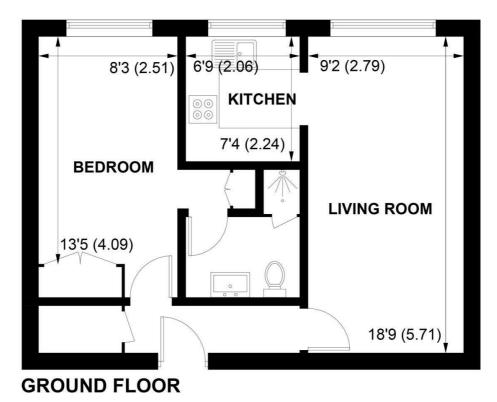

#### APPROXIMATE GROSS INTERNAL AREA = 470 SQ FT / 43.7 SQ M

NOT TO SCALE (For illustrative purposes only as defined by RICS Code of Measuring Practice) 2024 © Produced for Sims Williams

The property is offered for sale with no forward chain and accommodation is accessed via communal entrance door and hallway leading to a personal front door.

The sitting room is light and airy and opens onto the kitchen area, with a range of units and work surfaces with space and plumbing for appliances.

The double bedroom has a built-in cupboard and the shower room comprises shower cubicle, inset wash basin with vanity cupboard below and WC.

Outside there are well-kept communal grounds for residents enjoyment. The property benefits from a single garage en bloc and permit parking.