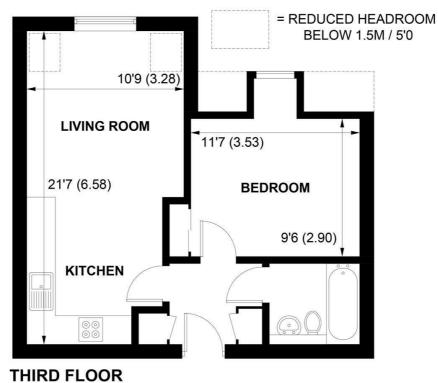

#### APPROXIMATE GROSS INTERNAL AREA = 433 SQ FT / 40.2 SQ M

NOT TO SCALE (For illustrative purposes only as defined by RICS Code of Measuring Practice) 2019 Produced for Sims Williams

Access is via a security entry-phone system into the communal hallway with stairs and passenger lift to the second floor.

Accommodation comprises hallway leading into the open plan kitchen/living space. The kitchen is fitted with stylish gloss units, work surfaces and integrated appliances.

The double bedroom benefits from a built-in wardrobe and the bathroom has a white suite consisting of bath with shower over, wall-hung wash basin and concealed cistern WC.