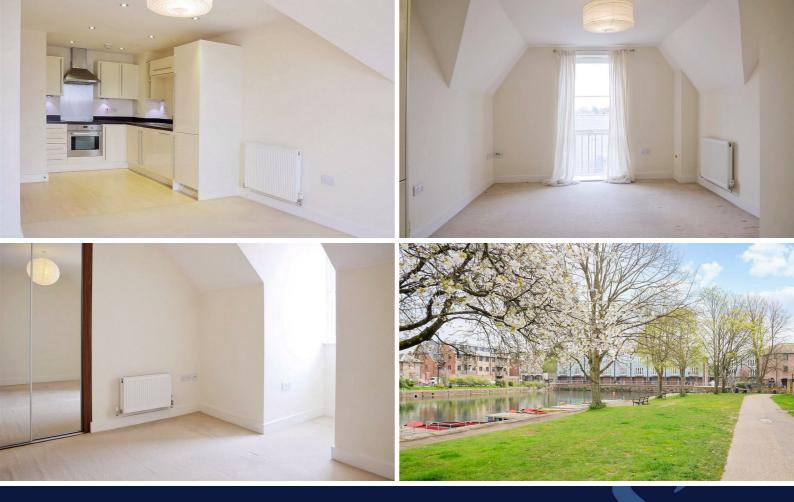

Access is via a security entry-phone system into the communal hallway with stairs and passenger lift to the second floor.

Accommodation comprises hallway leading into the open plan kitchen/living space. The kitchen is fitted with stylish gloss units, work surfaces and integrated appliances.

The double bedroom benefits from a built-in wardrobe and the bathroom has a white suite consisting of bath with shower over, wall-hung wash basin and concealed cistern WC.