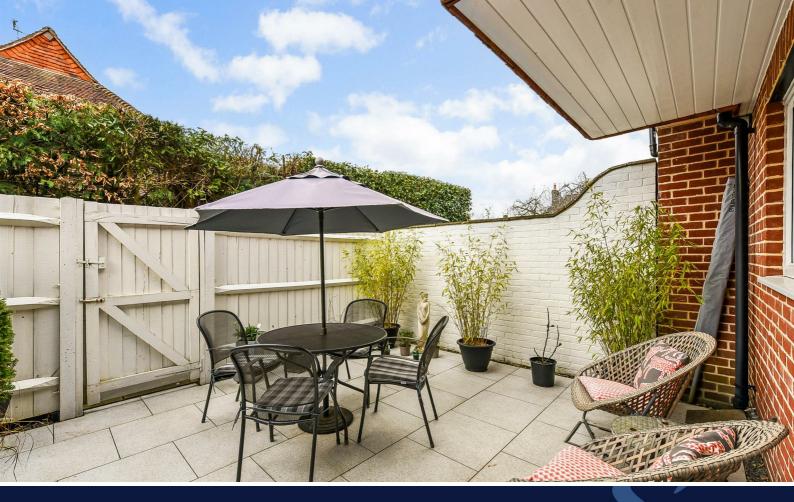

Outside there is a westerly facing courtyard garden at the rear of the house with a gate to a footpath leading out to Hunters Way.