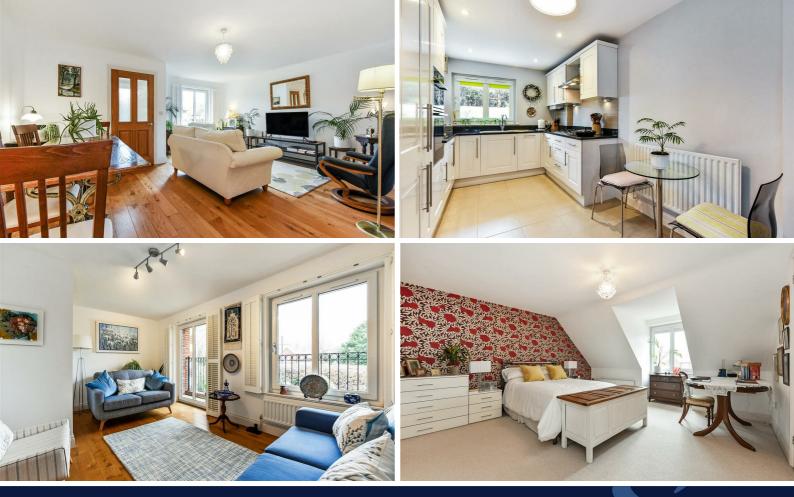

There is a door into the superb fitted kitchen with comprehensive range of counter tops with cupboards and drawers under and wall cupboards over. Range of integrated Neff appliances including gas hob with extractor over, double electric oven and grill, larder style 'fridge/freezer, dishwasher and washing machine.

The rear hallway has a cloakroom with low level WC and wash basin, oak engineered flooring, door to courtyard garden and stairs to first floor.

On the first floor there is a further sitting room/bedroom with balcony overlooking the front gardens. On the same floor there is a family bathroom with panel bath, wash basin and WC. Stairs to second floor. The master bedroom suite is a lovely room with comprehensive range of fitted wardrobes and large shower room ensuite. Large eaves storage cupboard.