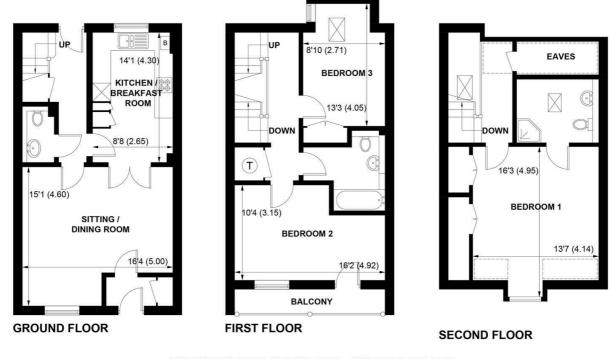

#### APPROXIMATE GROSS INTERNAL AREA = 1377 SQ FT / 127.9 SQ M (INCLUDING EAVES)

NOT TO SCALE (For illustrative purposes only as defined by RICS Code of Measuring Practice) 2025 Produced for Sims Williams

There is a door into the superb fitted kitchen with comprehensive range of counter tops with cupboards and drawers under and wall cupboards over. Range of integrated Neff appliances including gas hob with extractor over, double electric oven and grill, larder style 'fridge/freezer, dishwasher and washing machine.

The rear hallway has a cloakroom with low level WC and wash basin, oak engineered flooring, door to courtyard garden and stairs to first floor.

On the first floor there is a further sitting room/bedroom with balcony overlooking the front gardens. On the same floor there is a family bathroom with panel bath, wash basin and WC. Stairs to second floor. The master bedroom suite is a lovely room with comprehensive range of fitted wardrobes and large shower room ensuite. Large eaves storage cupboard.