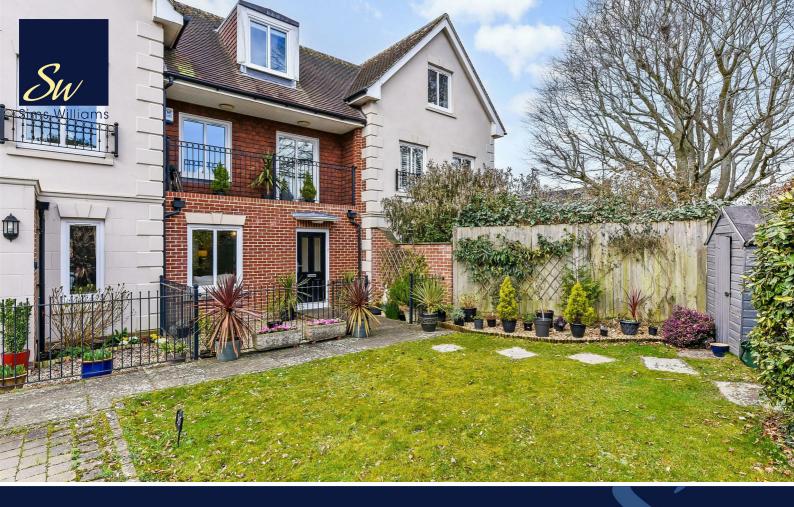

37, LAVANT ROAD, CHICHESTER, WEST SUSSEX, PO19 5RA

## 37, LAVANT ROAD, CHICHESTER, WEST SUSSEX, PO19 5RA

- 3 Storey Townhouse
- Private Development
- Sitting/Dining Room
- Fitted Kitchen With Appliances
- Rear Hallway & Cloakroom
- 2 First Floor Bedrooms & Bathroom
- Second Floor Master Bedroom Suite
- Courtyard Garden
- Private & Visitors Parking

Outside there is a westerly facing courtyard garden at the rear of the house with a gate to a footpath leading out to Hunters Way.