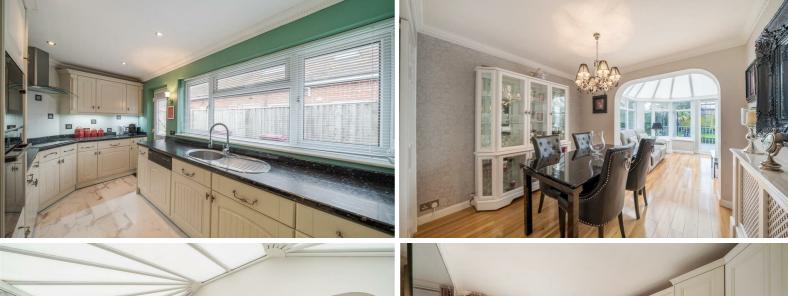

The well-appointed accommodation comprises entrance hall with doors to double aspect sitting room.

The kitchen is fitted with an attractive range of cottage style units with electric oven, built-in microwave, induction hob and space for further appliances.

There are 2 bedrooms, with bedroom 1 currently being used as a dining room, a stylish shower room and a full-width conservatory, which enjoys views over the garden.

Outside the front provides off-road parking for several cars in front of the garage. The rear garden is mainly to lawn, with large patio area and raised beds with mature planting.