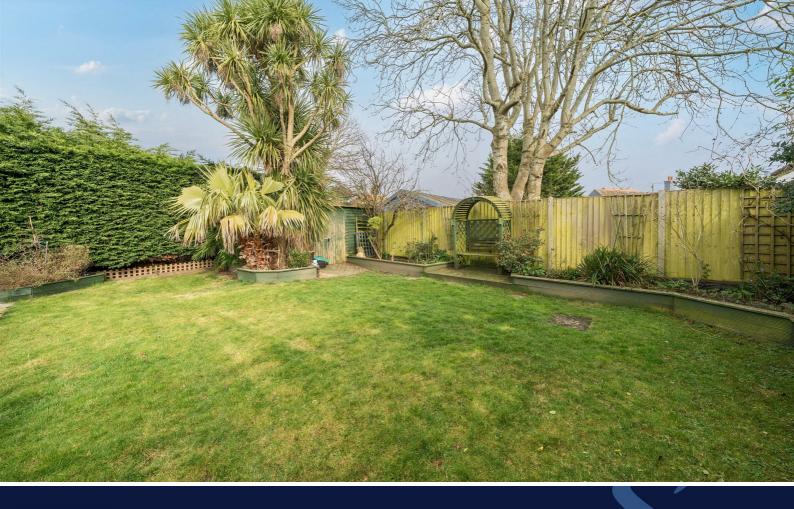

There are 2 bedrooms, with bedroom 1 currently being used as a dining room, a stylish shower room and a full-width conservatory, which enjoys views over the garden.

Outside the front provides off-road parking for several cars in front of the garage. The rear garden is mainly to lawn, with large patio area and raised beds with mature planting.