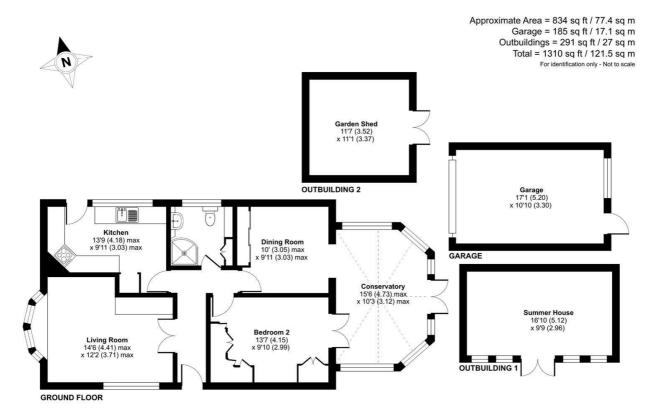

Floor plan produced in accordance with RICS Property Measurement 2nd Edition, Incorporating International Property Measurement Standards (IPMS2 Residential). @nichecom 2025. Produced for Sims Williams. REF: 1262555

The well-appointed accommodation comprises entrance hall with doors to double aspect sitting room.

The kitchen is fitted with an attractive range of cottage style units with electric oven, built-in microwave, induction hob and space for further appliances.

There are 2 bedrooms, with bedroom 1 currently being used as a dining room, a stylish shower room and a full-width conservatory, which enjoys views over the garden.

Outside the front provides off-road parking for several cars in front of the garage. The rear garden is mainly to lawn, with large patio area and raised beds with mature planting.