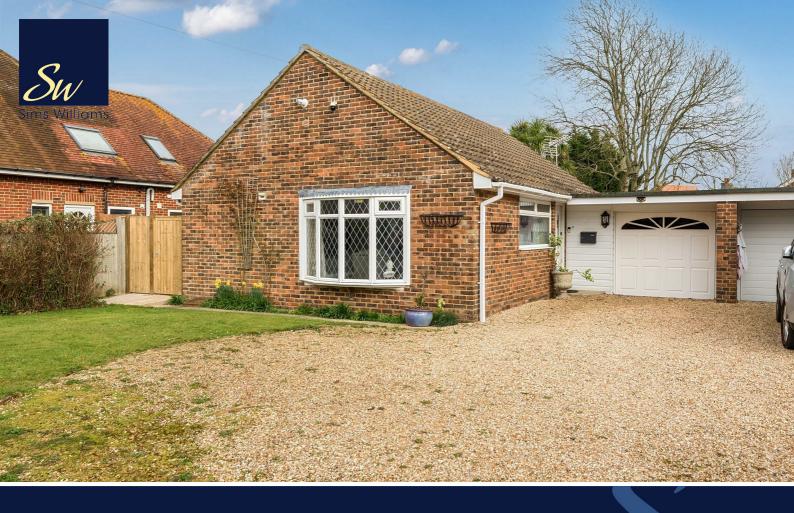

## £425,000 Freehold

97, CROOKED LANE, BIRDHAM, WEST SUSSEX, PO20 7ET

- Link-Detached Bungalow
- No Onward Chain
- Double Aspect Sitting Room
- Attractive Fitted Kitchen
- Full-Width Conservatory
- 2 Bedrooms
- Shower Room
- Front & Rear Gardens
- Garage & Workshop

## **EPC RATING**

Current = D Potential = C

COUNCIL TAX BAND

Band = F

An immaculately presented link-detached bungalow located within the highly sought after village of Birdham, which lies some 5 miles to the south of Chichester. Birdham has a thriving sailing community with good access to Chichester Harbour, a superb primary school and local village store.

There are 2 bedrooms, with bedroom 1 currently being used as a dining room, a stylish shower room and a full-width conservatory, which enjoys views over the garden.

Outside the front provides off-road parking for several cars in front of the garage. The rear garden is mainly to lawn, with large patio area and raised beds with mature planting.