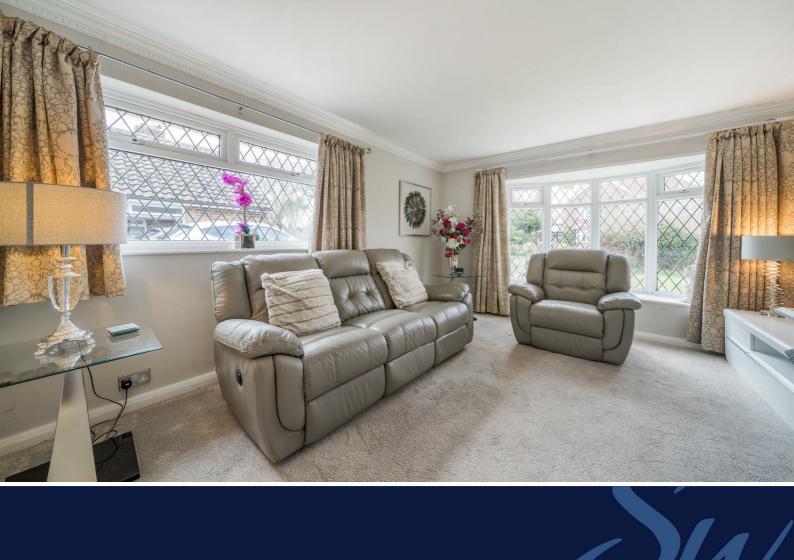

The well-appointed accommodation comprises entrance hall with doors to double aspect sitting room.

The kitchen is fitted with an attractive range of cottage style units with electric oven, built-in microwave, induction hob and space for further appliances.