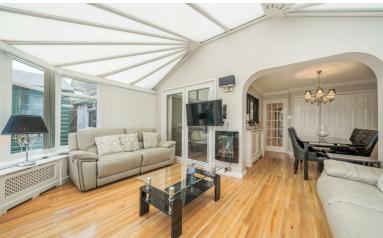

The well-appointed accommodation comprises entrance hall with doors to double aspect sitting room.

The kitchen is fitted with an attractive range of cottage style units with electric oven, built-in microwave, induction hob and space for further appliances.

There are 2 bedrooms, with bedroom 1 currently being used as a dining room, a stylish shower room and a full-width conservatory, which enjoys views over the garden.

Outside the front provides off-road parking for several cars in front of the garage. The rear garden is mainly to lawn, with large patio area and raised beds with mature planting.