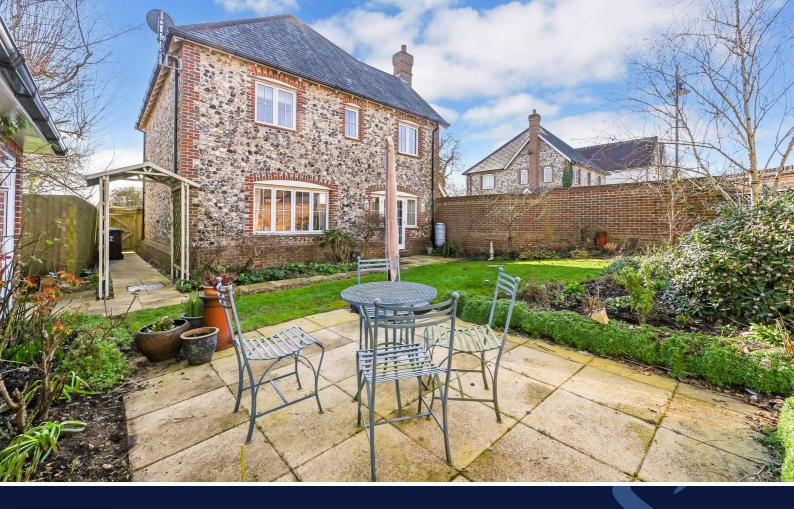

## 2, WEALDEN DRIVE, WESTHAMPNETT, CHICHESTER, WEST SUSSEX, PO18 0SF

- Flint & Brick Detached Residence
- Impeccably Presented Throughout
- Spacious Living/Dining Room
- · Stylish Kitchen/Breakfast Room
- Study & Downstairs Cloakroom
- 4 Double Bedrooms
- Family Bathroom & En Suite
- Wraparound Gardens
- Double Garage & 2 Parking Spaces

Outside, the delightful wraparound gardens have areas of lawn, patio and established planting. There is access to the double garage, with power and lighting as well as parking for 2 vehicles.