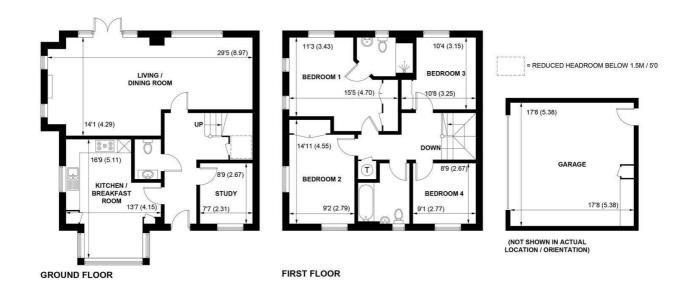

APPROXIMATE GROSS INTERNAL AREA = 1503 SQ FT / 139.6 SQ M
GARAGE = 314 SQ FT / 29.2 SQ M
TOTAL = 1817 SQ FT / 168.8 SQ M
NOT TO SCALE (For illustrative purposes only as defined by RICS Code of Measuring Practice) 2025 ©
Produced for Sims Williams

The light and spacious accommodation is arranged over 2 floors and comprises welcoming entrance hall with door leading to the kitchen/breakfast room, which is fitted with a range of stylish units with integrated appliances, with ample room for table and chairs.

The generous living/dining room enjoys views over the rear garden and a useful study and downstairs cloakroom complete the ground floor.

To the first floor there are 4 double bedrooms, with en suite shower room to bedroom 1 and further family bathroom with white suite consisting of bath with shower over, wash basin and WC.

Outside, the delightful wraparound gardens have areas of lawn, patio and established planting. There is access to the double garage, with power and lighting as well as parking for 2 vehicles.