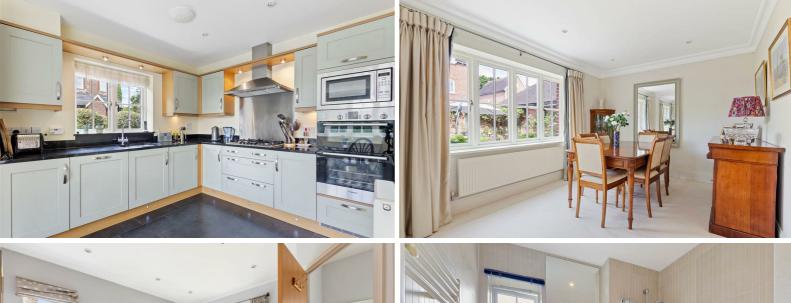

The light and spacious accommodation is arranged over 2 floors and comprises welcoming entrance hall with door leading to the kitchen/breakfast room, which is fitted with a range of stylish units with integrated appliances, with ample room for table and chairs.