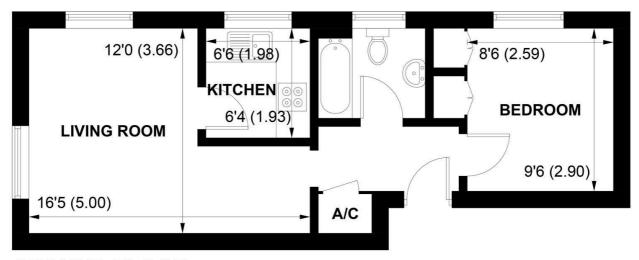

**GROUND FLOOR** 

#### APPROXIMATE GROSS INTERNAL AREA = 376 SQ FT / 34.9 SQ M

NOT TO SCALE (For illustrative purposes only as defined by RICS Code of Measuring Practice) 2024 © Produced for Sims Williams