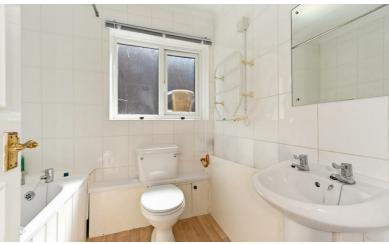

The kitchen is fitted with a range of units, with electric oven, hob and extractor over and space and plumbing for further appliances.

There is a double bedroom and the bathroom is fitted with a white suite consisting of bath with shower over, wash basin and WC.