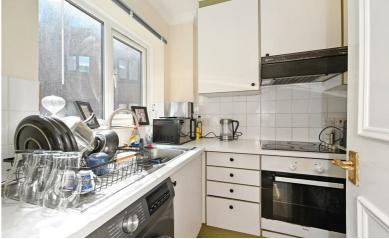

The kitchen is fitted with a range of units, with electric oven, hob and extractor over and space and plumbing for further appliances.

There is a double bedroom and the bathroom is fitted with a white suite consisting of bath with shower over, wash basin and WC.