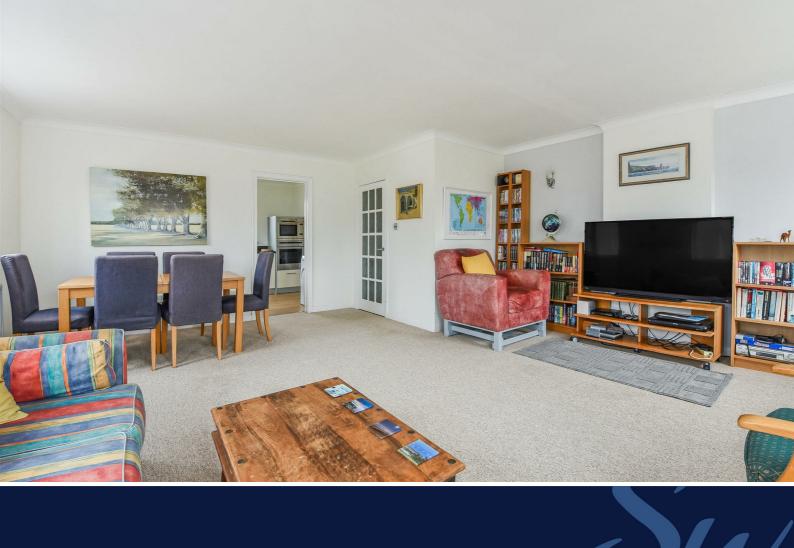

There is a communal entrance hall with stairs to the first floor and door into the flat.

The hallway has a good sized storage cupboard and doors to all principle rooms.

The double aspect sitting/dining room is of a generous size with views out over the close. Door to kitchen.