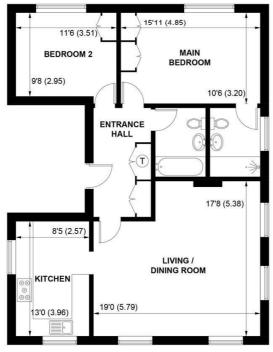

**FIRST FLOOR** 

(NOT SHOWN IN ACTUAL LOCATION / ORIENTATION)

APPROXIMATE GROSS INTERNAL AREA = 908 SQ FT / 84.4 SQ M
GARAGE = 143 SQ FT / 13.3 SQ M
TOTAL = 1051 SQ FT / 97.7 SQ M
NOT TO SCALE (For illustrative purposes only as defined by RICS Code of Measuring Practice) 2025 ®

There is a communal entrance hall with stairs to the first floor and door into the flat.

The hallway has a good sized storage cupboard and doors to all principle rooms.

The double aspect sitting/dining room is of a generous size with views out over the close. Door to kitchen.

The fitted kitchen is comprehensively fitted with counter tops with cupboards and drawers under. Range of wall cupboards. Gas hob with extractor hood above. Double oven and grill. Cupboard housing wall mounted boiler for central heafing and hot water.

The main bedroom has built in wardrobes and a refurbished shower room ensuite. There is a second double bedroom and further bathroom.

Outside there is a single garage in a compound just behind the flat.