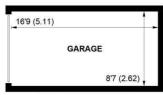

**FIRST FLOOR** 

(NOT SHOWN IN ACTUAL LOCATION / ORIENTATION)

APPROXIMATE GROSS INTERNAL AREA = 908 SQ FT / 84.4 SQ M
GARAGE = 143 SQ FT / 13.3 SQ M
TOTAL = 1051 SQ FT / 97.7 SQ M
NOT TO SCALE (For illustrative purposes only as defined by RICS Code of Measuring Practice) 2025 ®

The main bedroom has built in wardrobes and a refurbished shower room ensuite. There is a second double bedroom and further bathroom.

Outside there is a single garage in a compound just behind the flat.