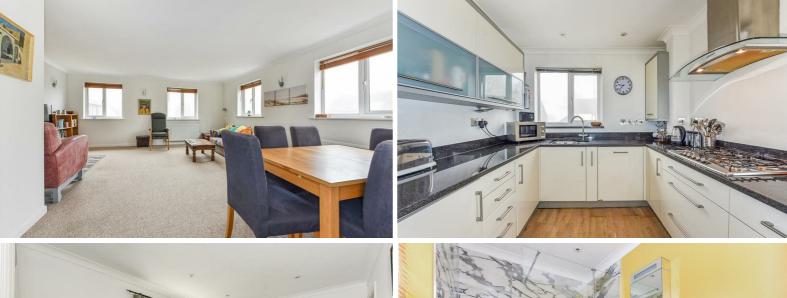

There is a communal entrance hall with stairs to the first floor and door into the flat.

The hallway has a good sized storage cupboard and doors to all principle rooms.

The double aspect sitting/dining room is of a generous size with views out over the close. Door to kitchen.

The fitted kitchen is comprehensively fitted with counter tops with cupboards and drawers under. Range of wall cupboards. Gas hob with extractor hood above. Double oven and grill. Cupboard housing wall mounted boiler for central heafing and hot water.