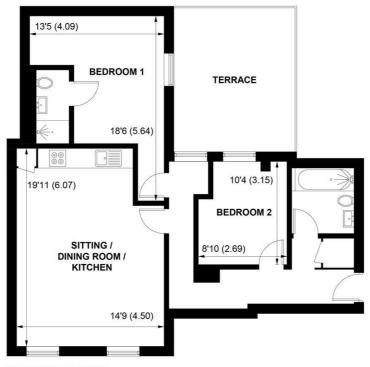

### **SECOND FLOOR**

#### APPROXIMATE GROSS INTERNAL AREA = 795 SQ FT / 73.88 SQ M

NOT TO SCALE (For illustrative purposes only as defined by RICS Code of Measuring Practice) 2025 ©

Produced for Sims Williams

Access is via secure entry phone system with lift or stairs to the 2nd floor.

The light and spacious accommodation comprises entrance hall with door leading to the open plan living/kitchen, with space for sitting room furniture and table and chairs.

The kitchen area is fitted with a range of stylish units and work surfaces with electric oven and induction hob, integrated fridge freezer and dishwasher.

There are 2 double bedrooms with en suite shower room to bedroom 1 and further bathroom consisting of bath with shower over, wash basin and WC.

The apartment also benefits from an outside terrace area.