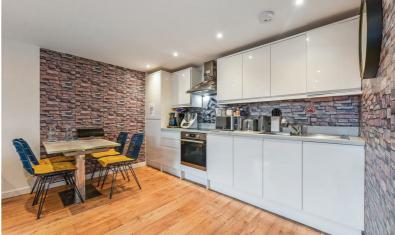

The kitchen area is fitted with a range of stylish units and work surfaces with electric oven and induction hob, integrated fridge freezer and dishwasher.

There are 2 double bedrooms with en suite shower room to bedroom 1 and further bathroom consisting of bath with shower over, wash basin and WC.