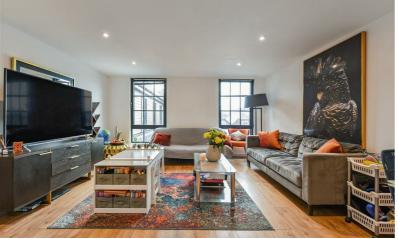

Access is via secure entry phone system with lift or stairs to the 2nd floor.

The light and spacious accommodation comprises entrance hall with door leading to the open plan living/kitchen, with space for sitting room furniture and table and chairs.