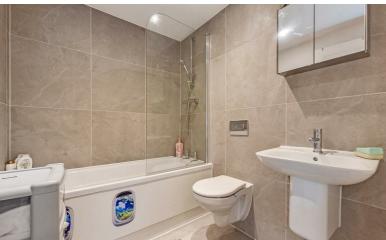

The kitchen area is fitted with a range of stylish units and work surfaces with electric oven and induction hob, integrated fridge freezer and dishwasher.

There are 2 double bedrooms with en suite shower room to bedroom 1 and further bathroom consisting of bath with shower over, wash basin and WC.