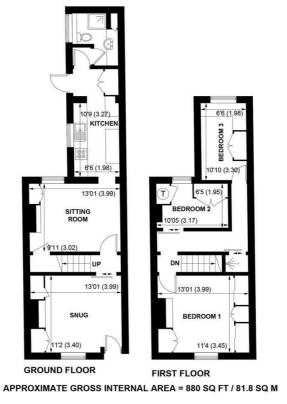

25, FRANKLIN PLACE, CHICHESTER, WEST SUSSEX, PO19 1BL

NOT TO SCALE (For illustrative purposes only as defined by RICS Code of Measuring Practice) 2025 Produced for Sims Williams

#### **EPC RATING**

Current = F Potential = B COUNCIL TAX BAND Band = F This charming terraced cottage near the centre of Chichester has bags of character.

The front door opens onto the sitting room which has a fireplace with cupboards either side and a doorway to the stairs to the first floor. The dining room has a fireplace and under stairs storage cupboard.

The kitchen leads from the dining room and has a range of counter tops with cupboards and drawers under. Wall cupboards. Space and plumbing for washing machine. Space for range cooker.

Rear lobby with door to garden and door to shower room with shower cubicle, wash basin and low level WC.

On the first floor there are 3 bedrooms and a shower cubicle.

The rear gardens have a lovely southerly facing aspect and back onto the ancient Roman walls.

**Disclaimer** As the seller's agent we are not surveyors or conveyancing experts and as such we cannot and do not comment on the condition of the property or issues that may affect this property, unless we have been made aware of such matters. Interested parties should employ their own professionals to make such enquiries before making any transactional decisions.