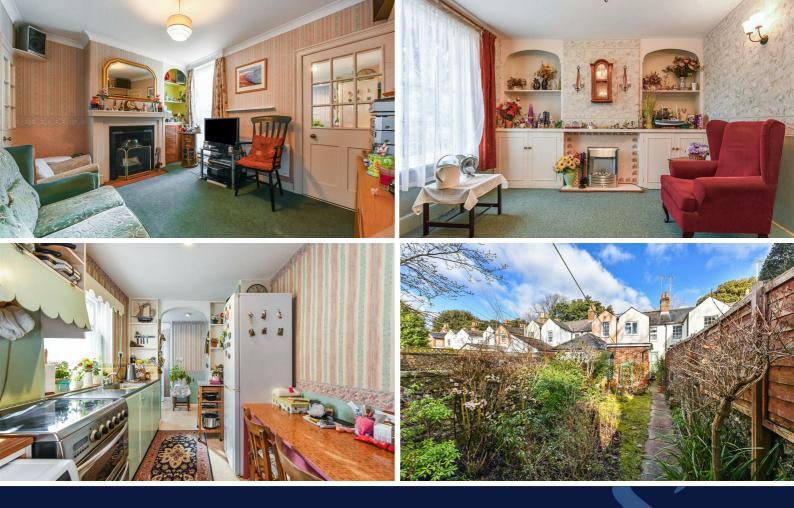

#### **EPC RATING**

Current = F Potential = B COUNCIL TAX BAND Band = F This charming terraced cottage near the centre of Chichester has bags of character.

The front door opens onto the sitting room which has a fireplace with cupboards either side and a doorway to the stairs to the first floor. The dining room has a fireplace and under stairs storage cupboard.

The kitchen leads from the dining room and has a range of counter tops with cupboards and drawers under. Wall cupboards. Space and plumbing for washing machine. Space for range cooker.

Rear lobby with door to garden and door to shower room with shower cubicle, wash basin and low level WC.

On the first floor there are 3 bedrooms and a shower cubicle.

The rear gardens have a lovely southerly facing aspect and back onto the ancient Roman walls.

**Disclaimer** As the seller's agent we are not surveyors or conveyancing experts and as such we cannot and do not comment on the condition of the property or issues that may affect this property, unless we have been made aware of such matters. Interested parties should employ their own professionals to make such enquiries before making any transactional decisions.