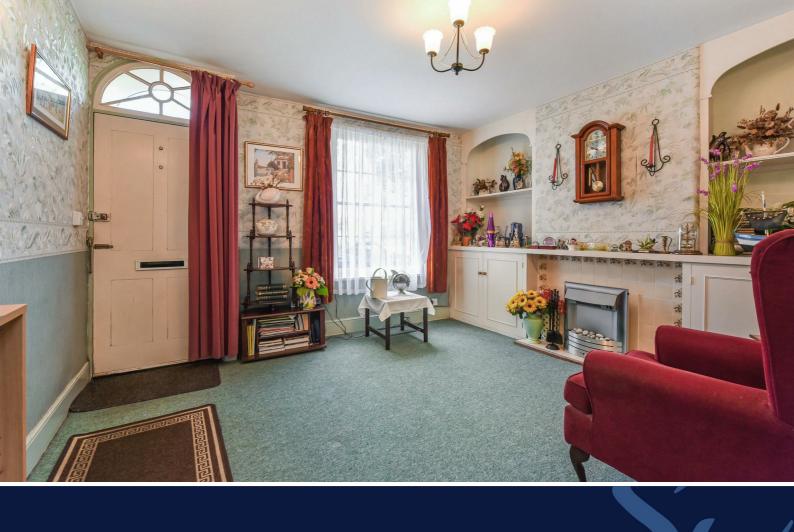

#### **EPC RATING**

Current = F Potential = B COUNCIL TAX BAND Band = F This charming terraced cottage near the centre of Chichester has bags of character.

The front door opens onto the sitting room which has a fireplace with cupboards either side and a doorway to the stairs to the first floor. The dining room has a fireplace and under stairs storage cupboard.