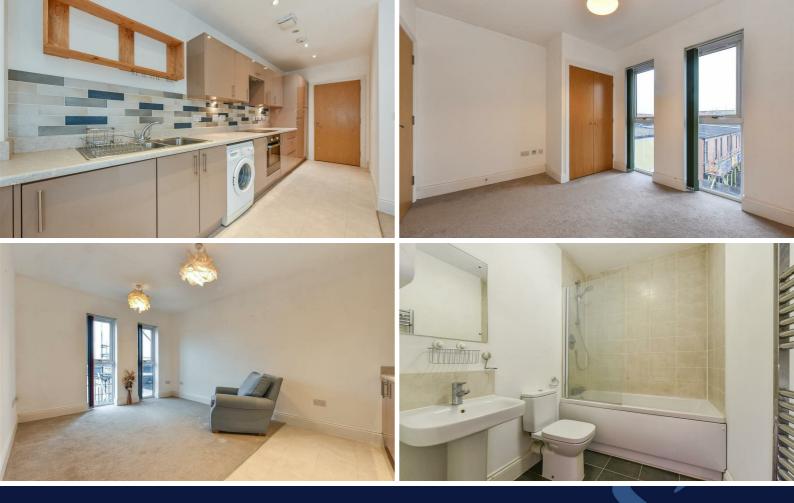

### COUNCIL TAX BAND

Band = B

A purpose built modern apartment approached via a communal hallway with stairs to all floors.

The hallway has storage cupboards and doors to all rooms. The fitted kitchen has generous counter tops with electric hob, electric oven below and extractor over. Good range of wall and floor cupboards. Space and plumbing for washing machine.

There is a double bedroom and bathroom with panel bath, wash basin and low level WC.

The apartment enjoys underfloor heating, and allocated parking.