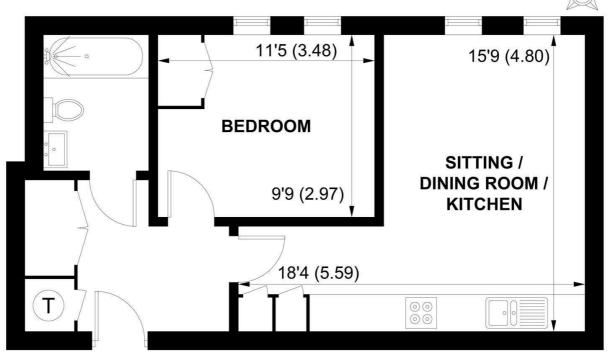

## SECOND FLOOR

#### APPROXIMATE GROSS INTERNAL AREA = 462 SQ FT / 42.9 SQ M

NOT TO SCALE (For illustrative purposes only as defined by RICS Code of Measuring Practice) 2024 © Produced for Sims Williams

### COUNCIL TAX BAND

Band = B

A purpose built modern apartment approached via a communal hallway with stairs to all floors.

The hallway has storage cupboards and doors to all rooms. The fitted kitchen has generous counter tops with electric hob, electric oven below and extractor over. Good range of wall and floor cupboards. Space and plumbing for washing machine.

There is a double bedroom and bathroom with panel bath, wash basin and low level WC.

The apartment enjoys underfloor heating, and allocated parking.