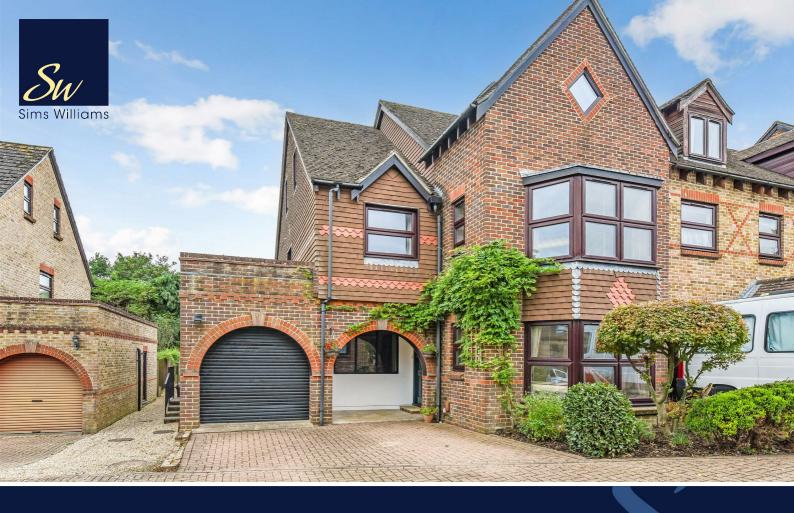

## £679,000 Freehold

103, WOODLANDS LANE, CHICHESTER, WEST SUSSEX, PO19 5PF

- Spacious Townhouse
- Beautifully Presented Throughout
- · Sitting Room & Family Room
- Kitchen/Dining Room
- Conservatory & Utility/Gym
- 5 Bedrooms
- 2 Bathrooms & Cloakroom
- Front & Rear Gardens
- Garage & Parking

## **EPC RATING**

Current = D Potential = C

COUNCIL TAX BAND

Band = G

An extremely versatile townhouse located in a favoured cul-de-sac location just to the north of Chichester city centre. Amenities including shops, schools, restaurants and travel links are all within easy walking distance.