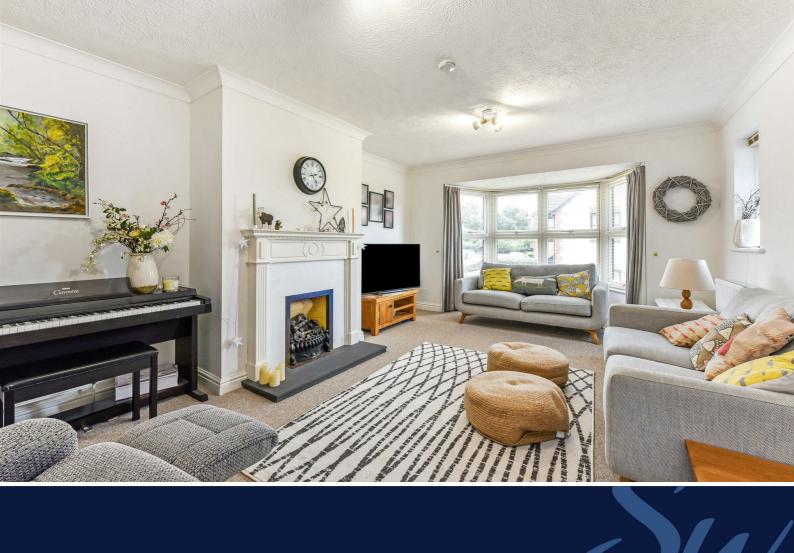

The light and airy accommodation is arranged over 3 floors and comprises entrance hall with door to family room with bay window.

The stylish and spacious kitchen/breakfast room is fitted with a generous range of modern Shaker units, with granite work surfaces and Neff appliances including double oven, induction hob and extractor. There is a breakfast bar for informal dining and ample room for table and chairs.

There is a conservatory, which opens onto the rear garden, a handy utility area currently also utilised as gym room and a downstairs cloakroom.

To the first floor there are 3 bedrooms and shower room. A further staircase leads to bedrooms 1 and 4, with bedroom 1 benefiting from dressing area and en suite bathroom.