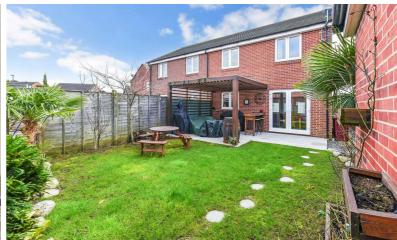

On the first floor the main bedroom has a shower room ensuite. There are 2 further bedrooms and a family bathroom.

The rear gardens are a good size principally laid to lawn with a patio area and large pergola. At the rear of the garden there is a superb office/studio with power and light. At the front of the house there is a single garage and ample parking for 2 further vehicles.