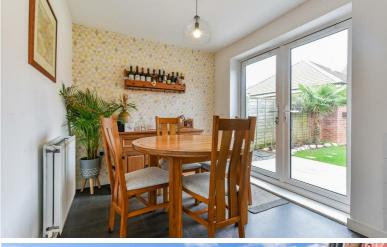

The fitted kitchen/dining room has a good range of counter tops with cupboards and drawers under. Range of wall cupboards. Gas hob with extractor over and built in electric fan assisted oven. Space and plumbing for washing machine and dishwasher. Space for larder style 'fridge/freezer. From the dining area there are French doors to the rear garden.