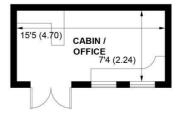

(NOT SHOWN IN ACTUAL LOCATION / ORIENTATION)

FIRST FLOOR

APPROXIMATE GROSS INTERNAL AREA = 860 SQ FT / 79.9 SQ M
CABIN / OFFICE = 246 SQ FT / 22.9 SQ M
TOTAL = 1106 SQ FT / 102.8 SQ M

NOT TO SCALE (For illustrative purposes only as defined by RICS Code of Measuring Practice) 2017 © Produced for Sims Williams

On the first floor the main bedroom has a shower room ensuite. There are 2 further bedrooms and a family bathroom.

The rear gardens are a good size principally laid to lawn with a patio area and large pergola. At the rear of the garden there is a superb office/studio with power and light. At the front of the house there is a single garage and ample parking for 2 further vehicles.