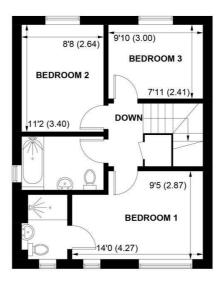

On the first floor the main bedroom has a shower room ensuite. There are 2 further bedrooms and a family bathroom.

The rear gardens are a good size principally laid to lawn with a patio area and large pergola. At the rear of the garden there is a superb office/studio with power and light. At the front of the house there is a single garage and ample parking for 2 further vehicles.