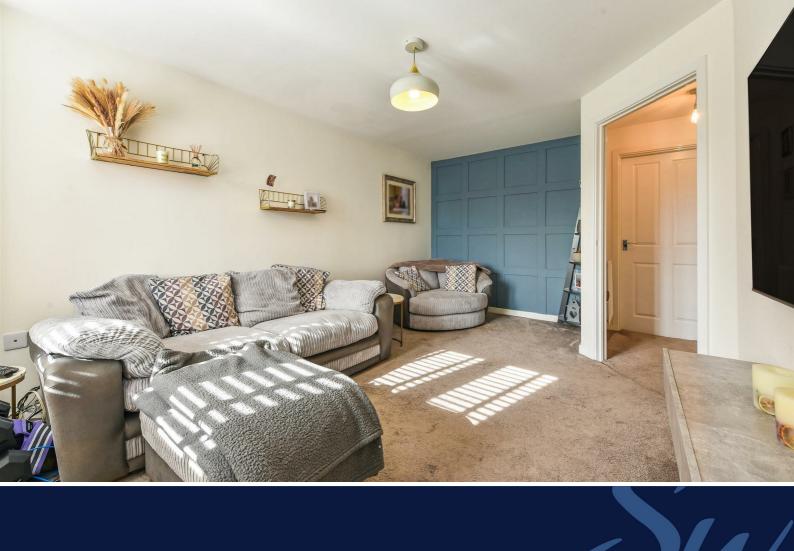

## **EPC RATING**

Current = B Potential = A

COUNCIL TAX BAND

Band = F

The entrance porch leads into the sitting room which has a front aspect and a door into the inner hallway.

There is a cloakroom and stairs to the first floor plus a door into the kitchen/dining room.