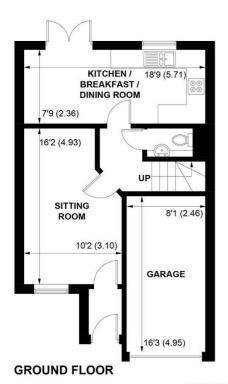

## **EPC RATING**

Current = B Potential = A

COUNCIL TAX BAND

Band = F

The entrance porch leads into the sitting room which has a front aspect and a door into the inner hallway.

There is a cloakroom and stairs to the first floor plus a door into the kitchen/dining room.

The fitted kitchen/dining room has a good range of counter tops with cupboards and drawers under. Range of wall cupboards. Gas hob with extractor over and built in electric fan assisted oven. Space and plumbing for washing machine and dishwasher. Space for larder style 'fridge/freezer. From the dining area there are French doors to the rear garden.

On the first floor the main bedroom has a shower room ensuite. There are 2 further bedrooms and a family bathroom.

The rear gardens are a good size principally laid to lawn with a patio area and large pergola. At the rear of the garden there is a superb office/studio with power and light. At the front of the house there is a single garage and ample parking for 2 further vehicles.