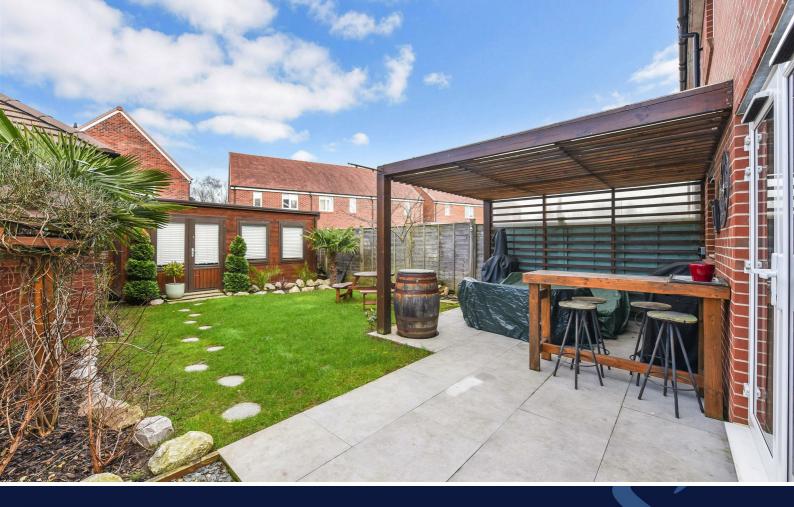

On the first floor the main bedroom has a shower room ensuite. There are 2 further bedrooms and a family bathroom.

The rear gardens are a good size principally laid to lawn with a patio area and large pergola. At the rear of the garden there is a superb office/studio with power and light. At the front of the house there is a single garage and ample parking for 2 further vehicles.