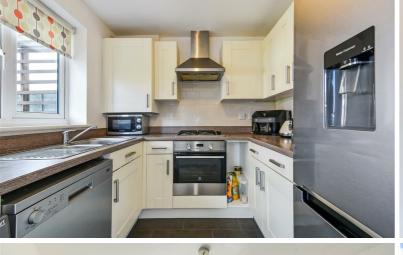

The fitted kitchen/dining room has a good range of counter tops with cupboards and drawers under. Range of wall cupboards. Gas hob with extractor over and built in electric fan assisted oven. Space and plumbing for washing machine and dishwasher. Space for larder style 'fridge/freezer. From the dining area there are French doors to the rear garden.