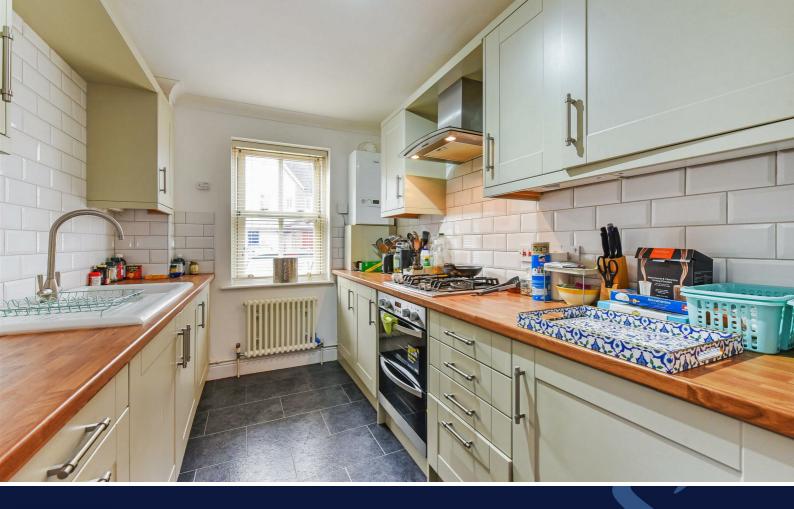

The attractively fitted kitchen has a good range of counter tops with cupboards and drawers under. Range of wall cupboards and integrated appliances including washing machine, 'fridge/freezer, 4 burner gas hob with extractor over and electric oven below. Wall mounted gas fired boiler for central heating and hot water.