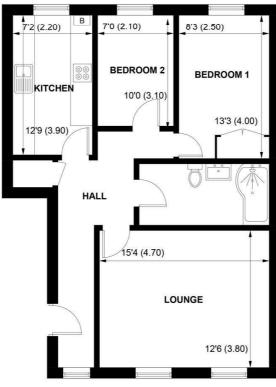

APPROXIMATE GROSS INTERNAL AREA = 683 SQ FT / 63.5 SQ M

NOT TO SCALE (For illustrative purposes only as defined by RICS Code of Measuring Practice) 2025 © Produced for Sims Williams

There are 2 good sized bedrooms and a bathroom with bath and plumbed in shower over. Pedestal wash basin and low level WC.

Outside there is a private car parking space and further visitor parking.

The flat is held on a 125 year lease from 1996 and has 95 years remaining. Service charge £1,150 pa including ground rent.