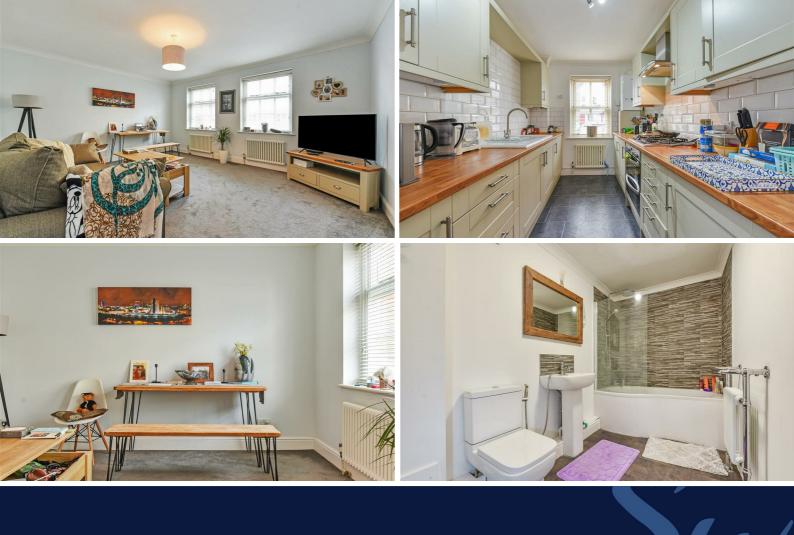

The attractively fitted kitchen has a good range of counter tops with cupboards and drawers under. Range of wall cupboards and integrated appliances including washing machine, 'fridge/freezer, 4 burner gas hob with extractor over and electric oven below. Wall mounted gas fired boiler for central heating and hot water.

There are 2 good sized bedrooms and a bathroom with bath and plumbed in shower over. Pedestal wash basin and low level WC.

Outside there is a private car parking space and further visitor parking.

The flat is held on a 125 year lease from 1996 and has 95 years remaining. Service charge £1,150 pa including ground rent.