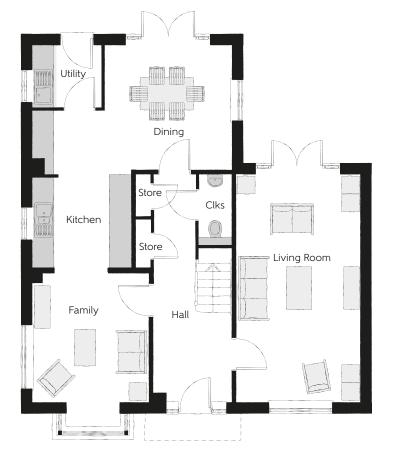

## **Ground Floor**

| Kitchen     | 4.38m x 2.72m | 14'4" x 8'11" |
|-------------|---------------|---------------|
| Dining      | 3.52m x 3.45m | 11'7" x 11'4" |
| Family      | 3.59m x 3.21m | 11'9" x 10'6" |
| Living Room | 6.31m x 3.45m | 20'8" x 11'4" |
| Utility     | 1.91m x 1.71m | 6'3" x 5'7"   |
| Cloakroom   | 1.94m x 0.90m | 6'4" x 3'0"   |

Clks - Cloakroom W - Fitted wardrobe WS - Wardrobe Space (suggestion only, wardrobe not included)