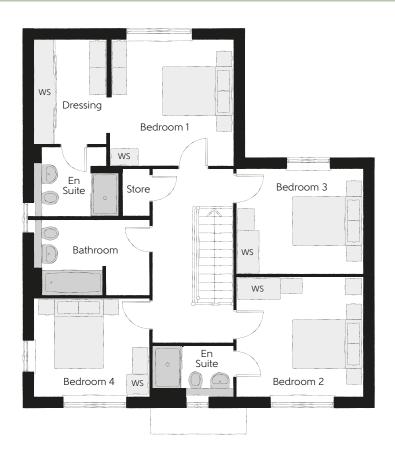

## First Floor

| Bedroom 1          | 3.50m x 3.43m | 11'6" x 11'3"  |
|--------------------|---------------|----------------|
| Dressing           | 2.91m x 2.01m | 9′7″ x 6′7″    |
| Bedroom 1 En Suite | 2.36m x 1.91m | 7'9" x 6'3"    |
| Bedroom 2          | 3.51m x 3.31m | 11'6" x 10'10" |
| Bedroom 2 En Suite | 2.24m x 1.40m | 7'4" x 4'7"    |
| Bedroom 3          | 3.51m x 2.91m | 11'6" x 9'7"   |
| Bedroom 4          | 3.20m x 2.73m | 10'6" x 8'11"  |
| Bathroom           | 3.20m x 2.10m | 10'6" x 6'11"  |

Clks - Cloakroom W - Fitted wardrobe WS - Wardrobe Space (suggestion only, wardrobe not included)