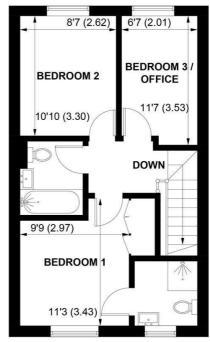

**GROUND FLOOR** 

**FIRST FLOOR** 

APPROXIMATE GROSS INTERNAL AREA = 872 SQ FT / 81.0 SQ M

NOT TO SCALE (For illustrative purposes only as defined by RICS Code of Measuring Practice) 2025 © Produced for Sims Williams

A downstairs cloakroom completes the ground floor accommodation.

To the first floor there are 3 bedrooms, with en suite shower room to bedroom 1. The family bathroom consists of bath with shower over, wash basin and WC.