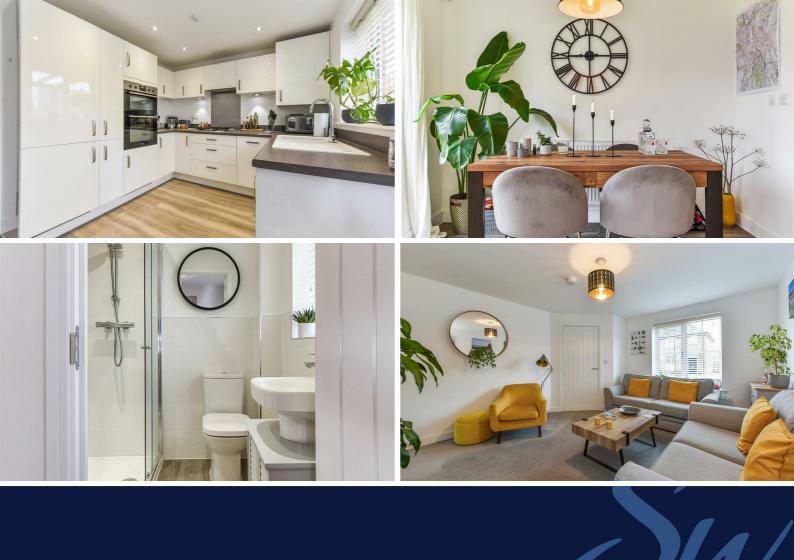

## **EPC RATING**

Current = B Potential = A

**COUNCIL TAX BAND** 

Band = D

This attractive semi-detached property is situated within the highly popular Shopwyke Lakes development, with easy access to Chichester and its array of amenities.

The light and spacious accommodation is in pristine condition throughout and comprises entrance hall with stairs leading to the first floor and door opening onto the sitting room.

The kitchen/breakfast/dining room is fitted with a range of stylish units with work surfaces and integrated appliances and French doors open onto the rear garden.

A downstairs cloakroom completes the ground floor accommodation.

To the first floor there are 3 bedrooms, with en suite shower room to bedroom 1. The family bathroom consists of bath with shower over, wash basin and WC.