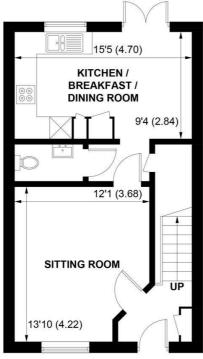

**GROUND FLOOR** 

**FIRST FLOOR** 

APPROXIMATE GROSS INTERNAL AREA = 872 SQ FT / 81.0 SQ M

NOT TO SCALE (For illustrative purposes only as defined by RICS Code of Measuring Practice) 2025 © Produced for Sims Williams

The light and spacious accommodation is in pristine condition throughout and comprises entrance hall with stairs leading to the first floor and door opening onto the sitting room.

The kitchen/breakfast/dining room is fitted with a range of stylish units with work surfaces and integrated appliances and French doors open onto the rear garden.

A downstairs cloakroom completes the ground floor accommodation.

To the first floor there are 3 bedrooms, with en suite shower room to bedroom 1. The family bathroom consists of bath with shower over, wash basin and WC.