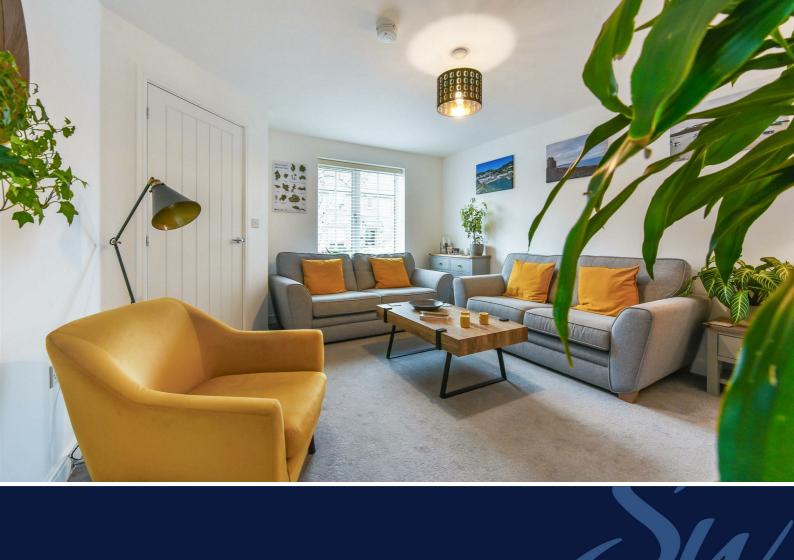

The light and spacious accommodation is in pristine condition throughout and comprises entrance hall with stairs leading to the first floor and door opening onto the sitting room.

The kitchen/breakfast/dining room is fitted with a range of stylish units with work surfaces and integrated appliances and French doors open onto the rear garden.