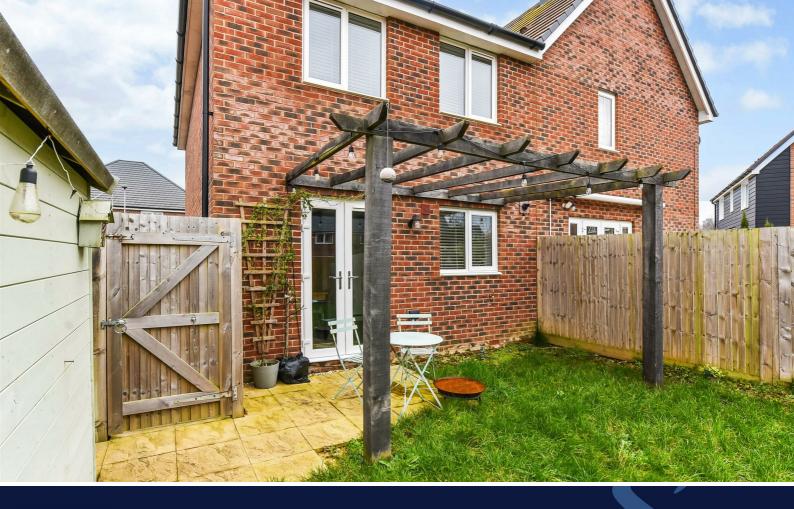

Outside the front provides off-road parking for 2 cars. The rear garden is mainly to lawn, with pergola and patio and border planting.