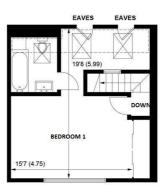

#### FIRST FLOOR

SECOND FLOOR

#### APPROXIMATE GROSS INTERNAL AREA = 1482 SQ FT / 137.7 SQ M

NOT TO SCALE (For illustrative purposes only as defined by RICS Code of Measuring Practice) 2025 Produced for Sims Williams

To the first floor there are 4 bedrooms and family bathroom. A further staircase leads to the principal bedroom suite, with en suite bathroom and a versatile area, which lends itself to creating either a 'book nook' or relaxing spot. Outside, the front provides off-road parking for 2 cars. The rear garden has a generous decking area, perfect for outside entertaining, with areas of lawn, paving and attractive raised planters.