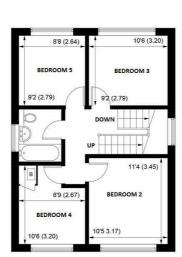

#### FIRST FLOOR

SECOND FLOOR

#### APPROXIMATE GROSS INTERNAL AREA = 1482 SQ FT / 137.7 SQ M

NOT TO SCALE (For illustrative purposes only as defined by RICS Code of Measuring Practice) 2025 Produced for Sims Williams

To the first floor there are 4 bedrooms and family bathroom. A further staircase leads to the principal bedroom suite, with en suite bathroom and a versatile area, which lends itself to creating either a 'book nook' or relaxing spot. Outside, the front provides off-road parking for 2 cars. The rear garden has a generous decking area, perfect for outside entertaining, with areas of lawn, paving and attractive raised planters.