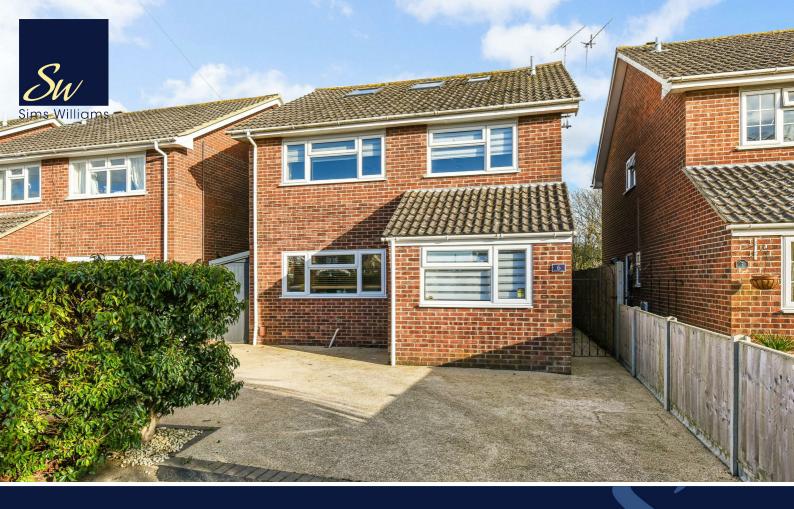

6, RUMBOLDS CLOSE, CHICHESTER, WEST SUSSEX, PO19 7UJ

= Reduced headroom below 1.5m / 5'0

## 6, RUMBOLDS CLOSE, CHICHESTER, WEST SUSSEX, PO19 7UJ

- Attractive Detached House
- No Onward Chain
- Sitting Room & Dining Room/Bed 6
- Kitchen/Breakfast Room & Utility
- 4 First Floor Bedrooms
- Family Bathroom
- Spacious Principal Bedroom Suite
- Front & Rear Gardens
- Off-Road Parking

## **COUNCIL TAX BAND**

Band = E

This extremely well-presented detached property is tucked away in a quiet cul-de-sac location, within easy walking distance to the city centre.

The flexible accommodation is arranged over 3 floors and comprises entrance hall with door to the spacious sitting room, which has French doors leading onto the rear garden.