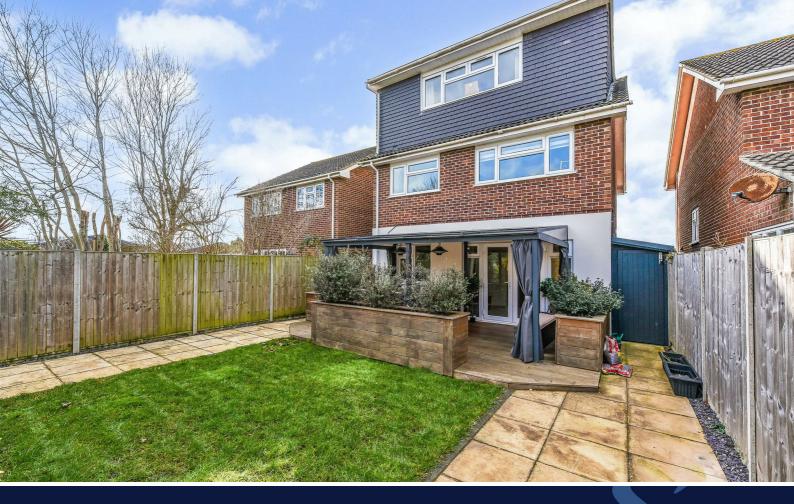

To the first floor there are 4 bedrooms and family bathroom. A further staircase leads to the principal bedroom suite, with en suite bathroom and a versatile area, which lends itself to creating either a 'book nook' or relaxing spot. Outside, the front provides off-road parking for 2 cars. The rear garden has a generous decking area, perfect for outside entertaining, with areas of lawn, paving and attractive raised planters.