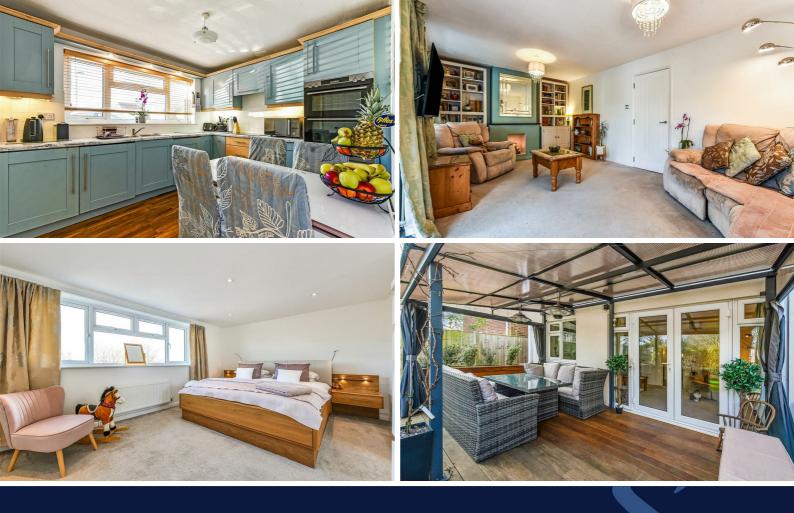

## 6, RUMBOLDS CLOSE, CHICHESTER, WEST SUSSEX, PO19 7UJ

- Attractive Detached House
- No Onward Chain
- Sitting Room & Dining Room/Bed 6
- Kitchen/Breakfast Room & Utility
- 4 First Floor Bedrooms
- Family Bathroom
- Spacious Principal Bedroom Suite
- Front & Rear Gardens
- Off-Road Parking

The kitchen/breakfast room is fitted with a range of stylish units and work surfaces, with space for appliances and ample room for table and chairs.

A door opens onto an additional room, which could be utilised as a dining room, study or 6th bedroom. A handy utility completes the ground floor.

To the first floor there are 4 bedrooms and family bathroom. A further staircase leads to the principal bedroom suite, with en suite bathroom and a versatile area, which lends itself to creating either a 'book nook' or relaxing spot. Outside, the front provides off-road parking for 2 cars. The rear garden has a generous decking area, perfect for outside entertaining, with areas of lawn, paving and attractive raised planters.