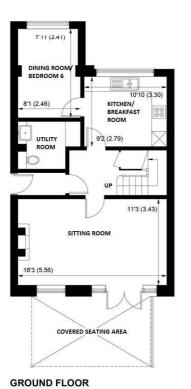

#### FIRST FLOOR

SECOND FLOOR

#### APPROXIMATE GROSS INTERNAL AREA = 1482 SQ FT / 137.7 SQ M

NOT TO SCALE (For illustrative purposes only as defined by RICS Code of Measuring Practice) 2025 Produced for Sims Williams

The kitchen/breakfast room is fitted with a range of stylish units and work surfaces, with space for appliances and ample room for table and chairs.

A door opens onto an additional room, which could be utilised as a dining room, study or 6th bedroom. A handy utility completes the ground floor.