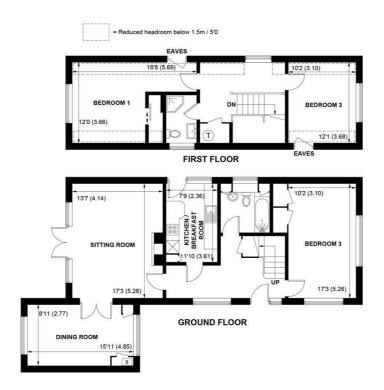

### APPROXIMATE GROSS INTERNAL AREA = 1415 SQ FT / 131.5 SQ M

NOT TO SCALE (For illustrative purposes only as defined by RICS Code of Measuring Practice) 2025 ©

Produced for Sims Williams