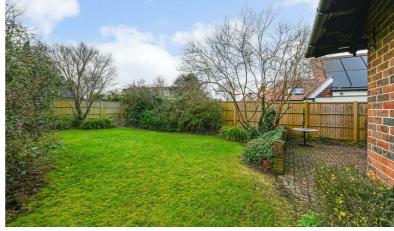

Outside the rear gardens are mainly laid to lawn with a lovely brick terrace all enclosed within a hedged and fenced boundary. Side pedestrian access along either side of the property. The front garden has a driveway with parking for 2-3 vehicles. Shrubs, plants and a hedged and fenced boundary.