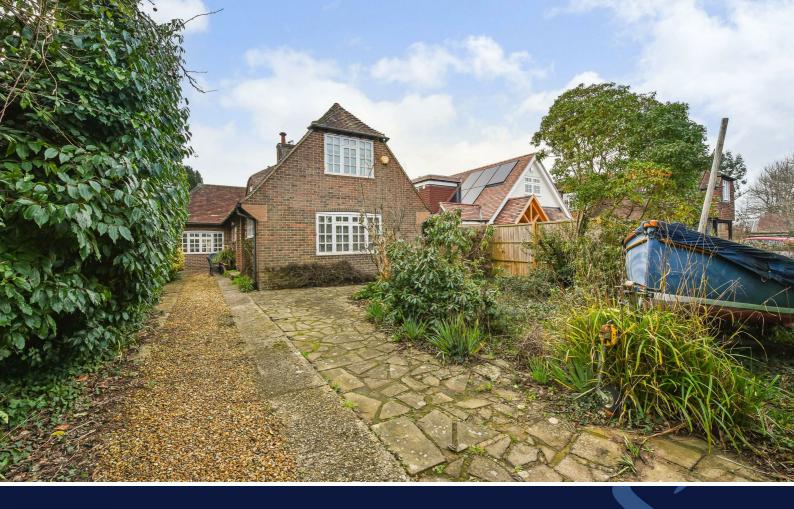

## LITTLE MEAD, SUNNYWAY, BOSHAM, WEST SUSSEX, PO18 8HQ

- Detached Chalet Style House
- Reception Hall
- Ground Floor Bedroom
- Fitted Kitchen
- Delightful Sitting Room
- Dining Room
- 2 First Floor Bedrooms & Shower
- Southerly Facing Rear Gardens
- Ample Off Road Parking

## **EPC RATING**

Current = E Potential = C

COUNCIL TAX BAND

Band = F

This lovely property is approached along a driveway to the front door which is at the side of the house.

The spacious reception hall has stairs to the 1st floor, under stairs storage cupboard and a central heating thermostat and programmer.