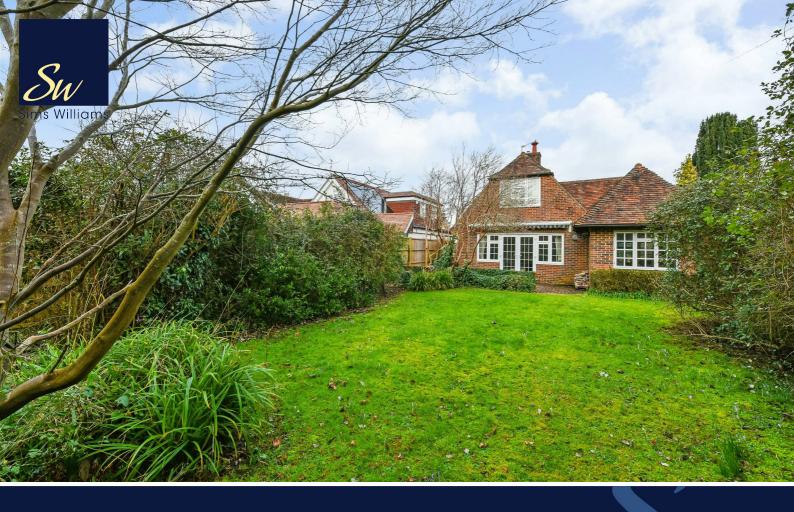

Outside the rear gardens are mainly laid to lawn with a lovely brick terrace all enclosed within a hedged and fenced boundary. Side pedestrian access along either side of the property. The front garden has a driveway with parking for 2-3 vehicles. Shrubs, plants and a hedged and fenced boundary.