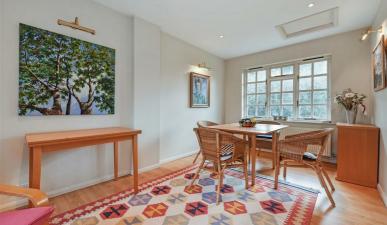

The sitting room has an attractive open fireplace with raised hearth, French doors to rear garden, double doors to the dining room which has a double aspect, cupboard housing a gas fired boiler for central heating and hot water. Electricity meters and consumer box.