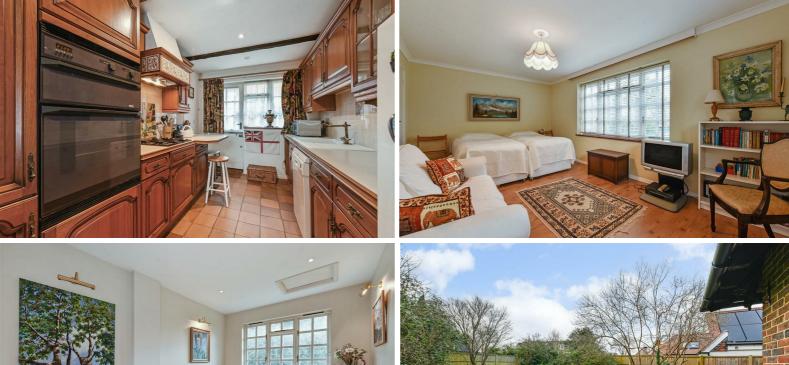

The fitted kitchen has an acrylic sink and drainer, counter tops with cupboards and drawers under, range of wall cupboards, 4 burner gas hob with extractor over, eye level electric oven and microwave, door to side and garden.

On the first floor the landing has an airing cupboard with slatted shelving and a hot water tank with fitted immersion heater.

There are 2 double bedrooms and a

shower room with shower cubicle with electric shower, wash basin and a low level WC.

Outside the rear gardens are mainly laid to lawn with a lovely brick terrace all enclosed within a hedged and fenced boundary. Side pedestrian access along either side of the property. The front garden has a driveway with parking for 2-3 vehicles. Shrubs, plants and a hedged and fenced boundary.