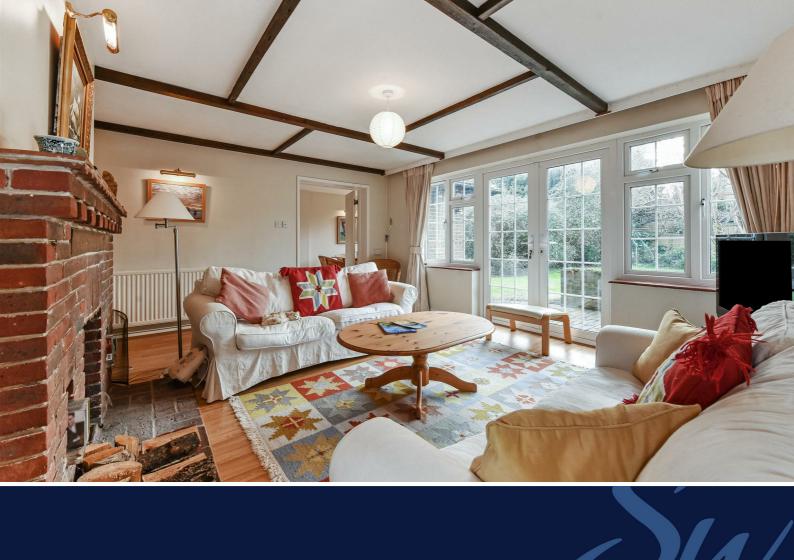

The sitting room has an attractive open fireplace with raised hearth, French doors to rear garden, double doors to the dining room which has a double aspect, cupboard housing a gas fired boiler for central heating and hot water. Electricity meters and consumer box.