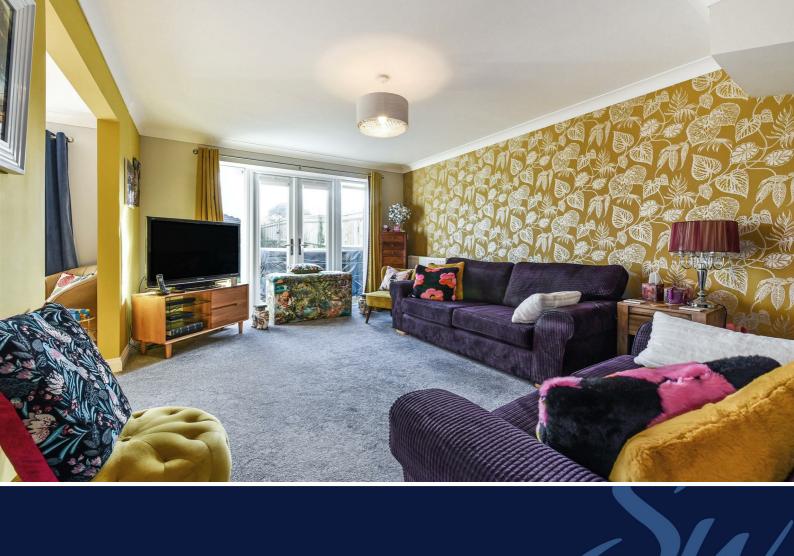

The sitting room has double doors into the rear garden and a large archway into the dining room which also has double doors into the garden.

The superb fitted kitchen has quartz counter tops with a comprehensive range of cupboards and drawers under and wall cupboards to one side. There are integrated appliances throughout including dishwasher, washing machine, larder style 'fridge/freezer, ceramic sink, electric oven and gas hob with extractor over. There is a useful study/work room which has been converted from part of the garage.