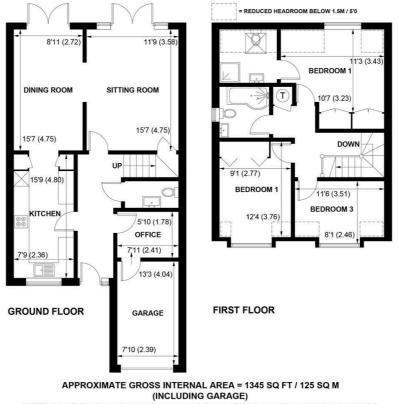

### **EPC RATING**

Current = B Potential = A **COUNCIL TAX BAND** Band = D This exceptional house has been presented in a most stylish way and is approached from a gravel driveway.

The entrance hall has stairs to the first floor and a cloakroom with wash basin and low level WC.

The sitting room has double doors into the rear garden and a large archway into the dining room which also has double doors into the garden.

The superb fitted kitchen has quartz counter tops with a comprehensive range of cupboards and drawers under and wall cupboards to one side. There are integrated appliances throughout including dishwasher, washing machine, larder style 'fridge/freezer, ceramic sink, electric oven and gas hob with extractor over. There is a useful study/work room which has been converted from part of the garage.

On the first floor the main bedroom has a shower room en suite and range of fitted wardrobes. There are 2 further bedrooms and a family bathroom. Outside there are lovely rear gardens and a super summer house. There is parking for 2 vehicles and a single garage part of which has been converted into a study/workroom