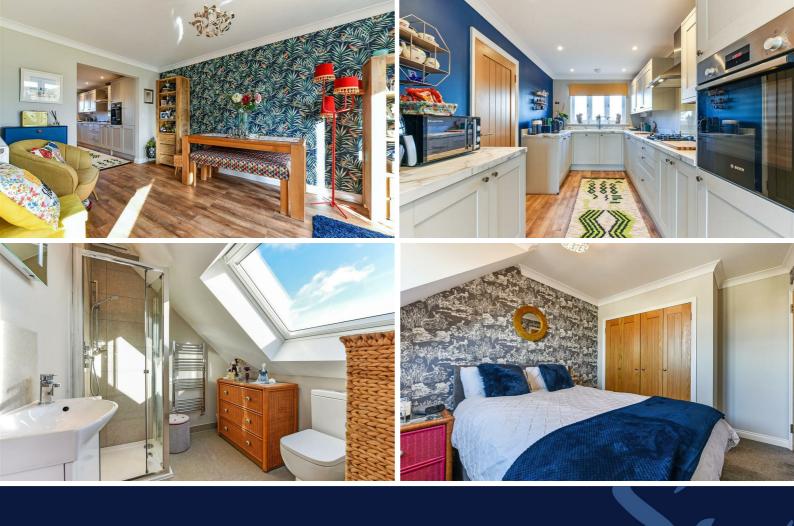

The sitting room has double doors into the rear garden and a large archway into the dining room which also has double doors into the garden.

The superb fitted kitchen has quartz counter tops with a comprehensive range of cupboards and drawers under and wall cupboards to one side. There are integrated appliances throughout including dishwasher, washing machine, larder style 'fridge/freezer, ceramic sink, electric oven and gas hob with extractor over. There is a useful study/work room which has been converted from part of the garage.

On the first floor the main bedroom has a shower room en suite and range of fitted wardrobes. There are 2 further bedrooms and a family bathroom. Outside there are lovely rear gardens and a super summer house. There is parking for 2 vehicles and a single garage part of which has been converted into a study/workroom