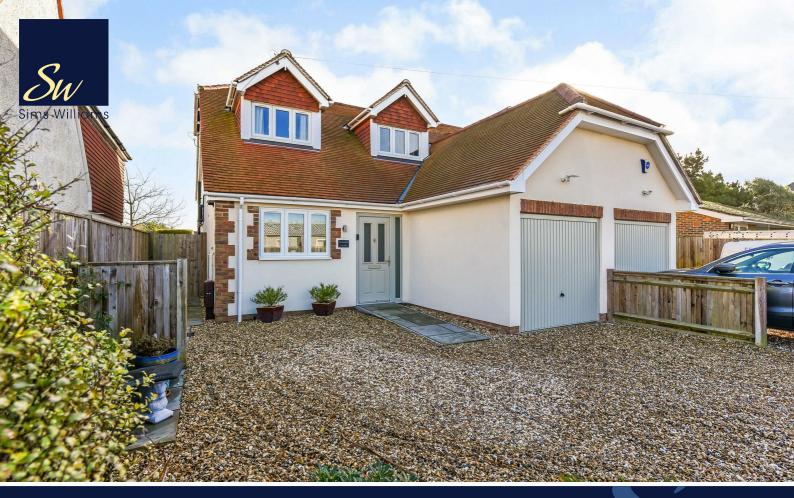

## SUMMERSDALE, LEWIS ROAD, SELSEY, CHICHESTER, WEST SUSSEX, PO20 ORG

- Semi Detached House
- Hallway & Cloakroom
- Sitting & Dining Room
- Fitted Kitchen
- Study/Workroom
- Main Bedroom With Shower Room
- 2 Further Bedrooms & Bathroom
- Gardens & Summer House
- Off Road Parking & Garage

### **EPC RATING**

Current = B Potential = A **COUNCIL TAX BAND** Band = D This exceptional house has been presented in a most stylish way and is approached from a gravel driveway.

The entrance hall has stairs to the first floor and a cloakroom with wash basin and low level WC.