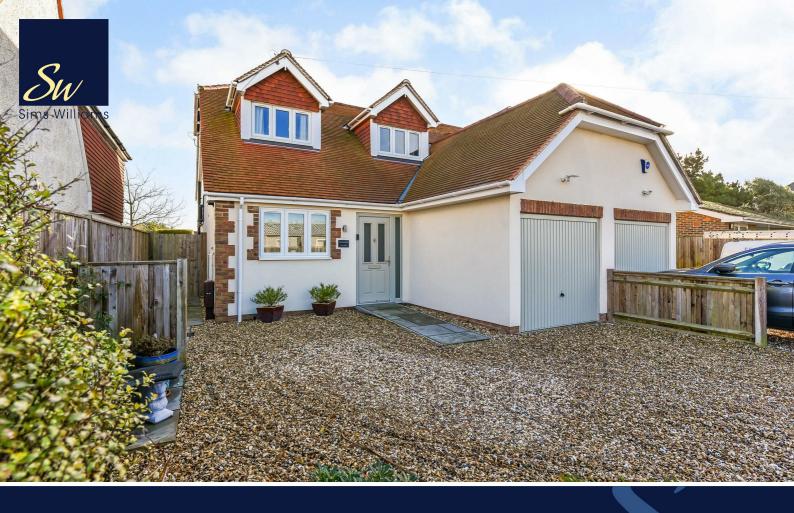

## £420,000 Freehold

SUMMERSDALE, LEWIS ROAD, SELSEY, CHICHESTER, WEST SUSSEX, PO20 ORG

- Semi Detached House
- · Hallway & Cloakroom
- · Sitting & Dining Room
- Fitted Kitchen
- Study/Workroom
- Main Bedroom With Shower Room
- 2 Further Bedrooms & Bathroom
- Gardens & Summer House
- Off Road Parking & Garage

## **EPC RATING**

Current = B Potential = A

COUNCIL TAX BAND

Band = D

This exceptional house has been presented in a most stylish way and is approached from a gravel driveway.

The entrance hall has stairs to the first floor and a cloakroom with wash basin and low level WC.