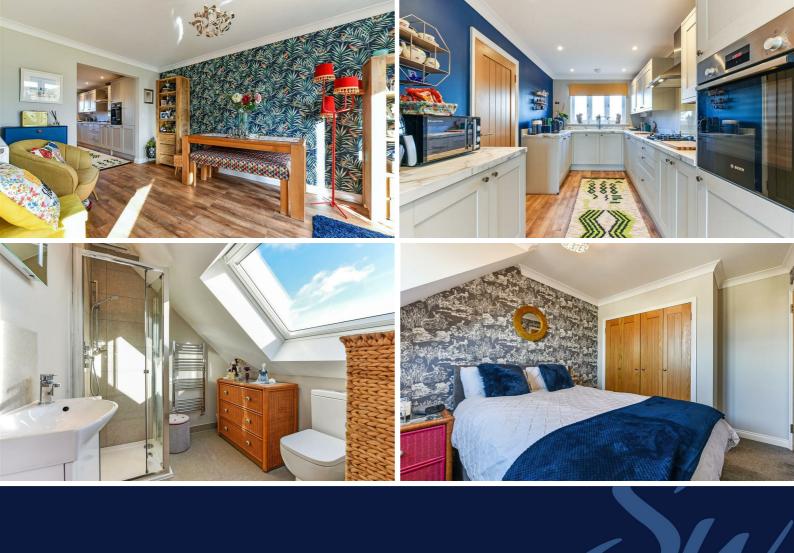

The sitting room has double doors into the rear garden and a large archway into the dining room which also has double doors into the garden.

The superb fitted kitchen has quartz counter tops with a comprehensive range of cupboards and drawers under and wall cupboards to one side. There are integrated appliances throughout including dishwasher, washing machine, larder style 'fridge/freezer, ceramic sink, electric oven and gas hob with extractor over. There is a useful study/work room which has been converted from part of the garage.

On the first floor the main bedroom has a shower room en suite and range of fitted wardrobes. There are 2 further bedrooms and a family bathroom.

Outside there are lovely rear gardens and a super summer house. There is parking for 2 vehicles and a single garage part of which has been converted into a study/workroom