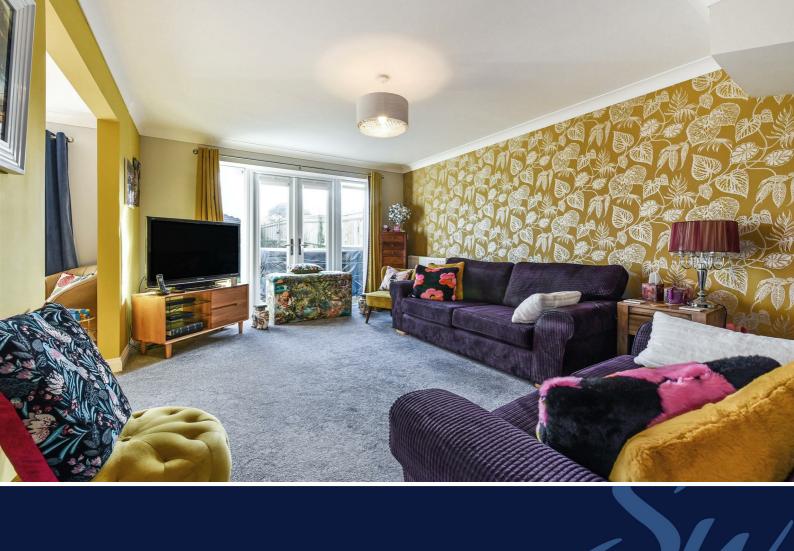

The sitting room has double doors into the rear garden and a large archway into the dining room which also has double doors into the garden.

The superb fitted kitchen has quartz counter tops with a comprehensive range of cupboards and drawers under and wall cupboards to one side. There are integrated appliances throughout including dishwasher, washing machine, larder style 'fridge/freezer, ceramic sink, electric oven and gas hob with extractor over. There is a useful study/work room which has been converted from part of the garage.