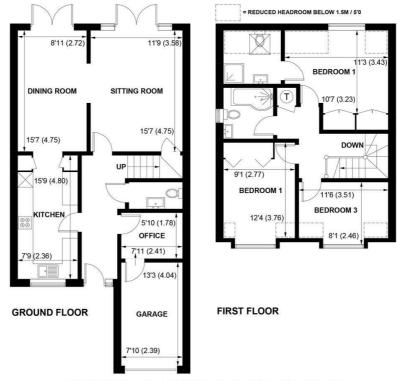

APPROXIMATE GROSS INTERNAL AREA = 1345 SQ FT / 125 SQ M (INCLUDING GARAGE)

NOT TO SCALE (For illustrative purposes only as defined by RICS Code of Measuring Practice) 2025 © Produced for Sims Williams

## **EPC RATING**

Current = B Potential = A

COUNCIL TAX BAND

Band = D

This exceptional house has been presented in a most stylish way and is approached from a gravel driveway.

The entrance hall has stairs to the first floor and a cloakroom with wash basin and low level WC.

The sitting room has double doors into the rear garden and a large archway into the dining room which also has double doors into the garden.

The superb fitted kitchen has quartz counter tops with a comprehensive range of cupboards and drawers under and wall cupboards to one side. There are integrated appliances throughout including dishwasher, washing machine, larder style 'fridge/freezer, ceramic sink, electric oven and gas hob with extractor over. There is a useful study/work room which has been converted from part of the garage.

On the first floor the main bedroom has a shower room en suite and range of fitted wardrobes. There are 2 further bedrooms and a family bathroom.

Outside there are lovely rear gardens and a super summer house. There is parking for 2 vehicles and a single garage part of which has been converted into a study/workroom