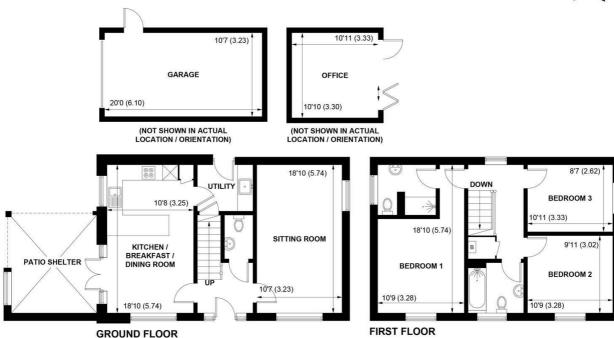

APPROXIMATE GROSS INTERNAL AREA = 1131 SQ FT / 105.1 SQ M GARAGE / OFFICE = 333 SQ FT / 30.9 SQ TOTAL = 1464 SQ FT / 136.0 SQ M (EXCLUDING PATIO SHELTER)

NOT TO SCALE (For illustrative purposes only as defined by RICS Code of Measuring Practice) 2024 © Produced for Sims Williams

The property benefits from the remainder of its NHBC warranty and the stylish accommodation comprises entrance hall with stairs to first floor and door to the double aspect sitting room.

The kitchen/dining room is fitted with a range of modern units and luxury work surfaces with appliances including double oven, gas hob and integrated fridge freezer. A utility room and cloakroom complete the ground floor accommodation.

To the first floor there are 3 double bedrooms, with en suite shower room to bedroom 1 and further family bathroom with white suite consisting of bath with shower over, wash basin and WC.

Outside there is off-road parking in front of the detached garage with attractive hedging and planting to the sides.

The rear garden has a covered patio, providing the perfect space for outside entertaining and further patio area. The property also benefits from a versatile outside office/garden room.