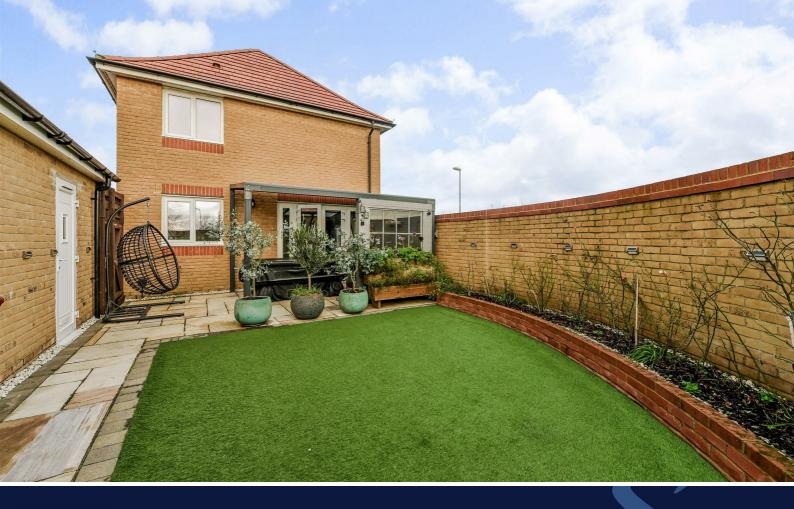

The rear garden has a covered patio, providing the perfect space for outside entertaining and further patio area. The property also benefits from a versatile outside office/garden room.