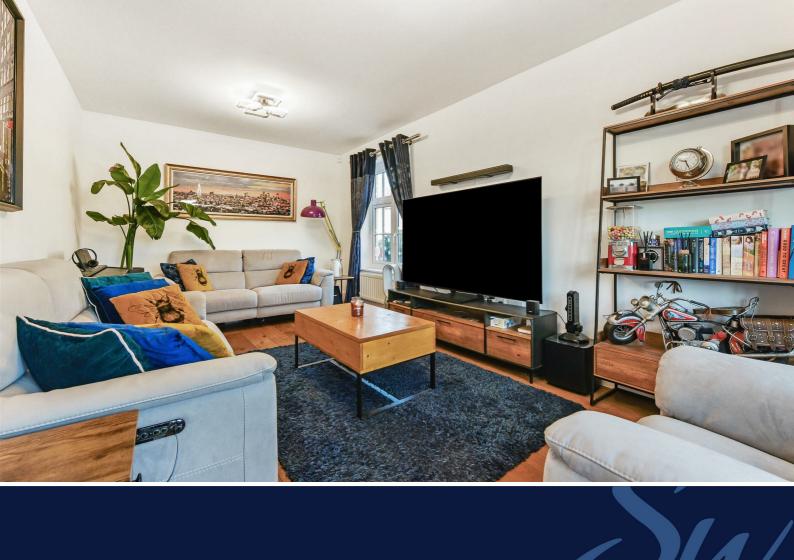

The property benefits from the remainder of its NHBC warranty and the stylish accommodation comprises entrance hall with stairs to first floor and door to the double aspect sitting room.

The kitchen/dining room is fitted with a range of modern units and luxury work surfaces with appliances including double oven, gas hob and integrated fridge freezer. A utility room and cloakroom complete the ground floor accommodation.