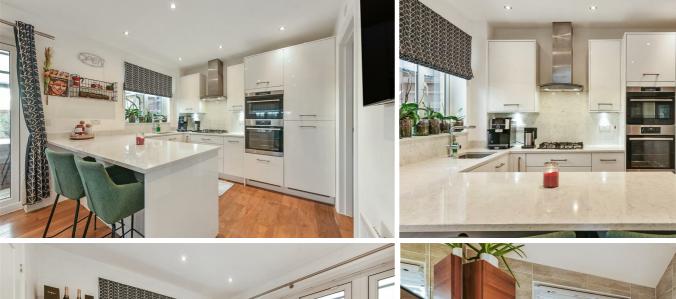

The property benefits from the remainder of its NHBC warranty and the stylish accommodation comprises entrance hall with stairs to first floor and door to the double aspect sitting room.

The kitchen/dining room is fitted with a range of modern units and luxury work surfaces with appliances including double oven, gas hob and integrated fridge freezer. A utility room and cloakroom complete the ground floor accommodation.