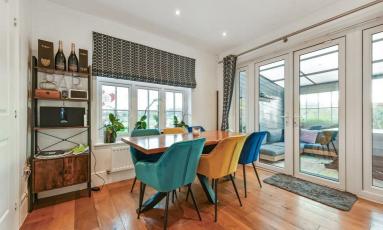

The property benefits from the remainder of its NHBC warranty and the stylish accommodation comprises entrance hall with stairs to first floor and door to the double aspect sitting room.

The kitchen/dining room is fitted with a range of modern units and luxury work surfaces with appliances including double oven, gas hob and integrated fridge freezer. A utility room and cloakroom complete the ground floor accommodation.