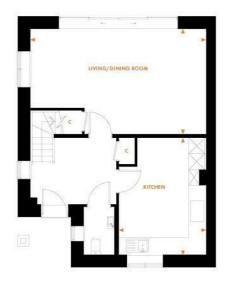

#### GROUND FLOOR

Floor plans and dimensions are taken from architects drawings and are for guidance only. Dimensions stated are within a talerance of plus or nitrus 50mm. Maximum dimensions are usually stated and there may be projections into the

The Morgan is an attractive 3 bedroom detached house with 2 parking spaces. It boasts a spacious living/dining room at its rear, with direct access, through sliding doors, to the rear garden. There is underfloor heating to the ground floor and radiators to the remaining floors. Flooring is a combination of porcelain floor tiles and carpet. Included with the sale of this property will be all of the curtains, voiles, blinds, pendant light fittings as well as the wall art and mirrois.

The stylish kitchen is fitted with a bespoke range of handleless floor and wall cupboards incorporating softclose drawers and featured lighting. Fitted appliances by Smeg, include a ceramic hob, pyrolytic single oven, microwave, fridge/freezer and dishwasher. The stainless steel undermounted sink is complemented by a chrome Quooker Pro 3 Fusion hot water tap - premium material, fittings and appliances are selected to ensure a perfect balance of comfort and sophistication throughout the home.