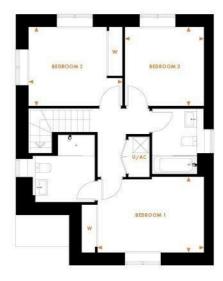

Upstairs, there are three double bedrooms, two with fitted wardrobes. Bedroom one is complete with an ensuite. The upstairs is finished with a family bathroom and utility cupboard complete with a free standing Smeg washing machine and tumble dryer. The bathrooms are fully tiled with porcelain tiles by Minoli and gloss white Roca sanitaryware.