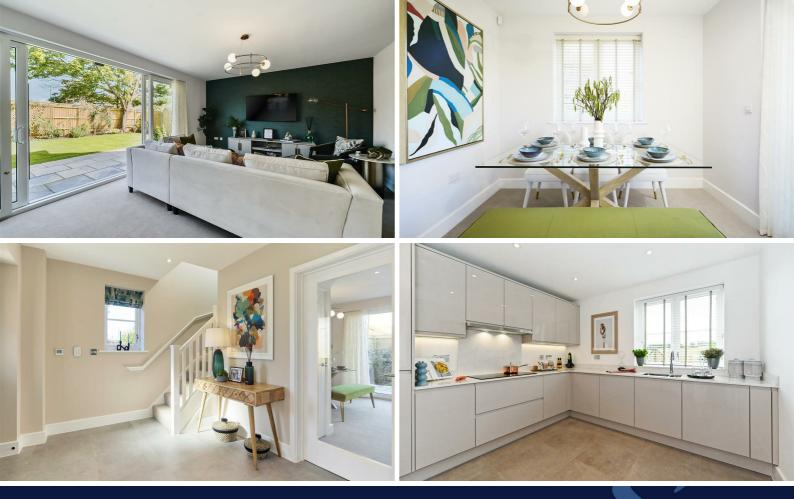

The Morgan is an attractive 3 bedroom detached house with 2 parking spaces. It boasts a spacious living/dining room at its rear, with direct access, through sliding doors, to the rear garden. There is underfloor heating to the ground floor and radiators to the remaining floors. Flooring is a combination of porcelain floor tiles and carpet. Included with the sale of this property will be all of the curtains, voiles, blinds, pendant light fittings as well as the wall art and mirrois.

The stylish kitchen is fitted with a bespoke range of handleless floor and wall cupboards incorporating softclose drawers and featured lighting. Fitted appliances by Smeg, include a ceramic hob, pyrolytic single oven, microwave, fridge/freezer and dishwasher. The stainless steel undermounted sink is complemented by a chrome Quooker Pro 3 Fusion hot water tap - premium material, fittings and appliances are selected to ensure a perfect balance of comfort and sophistication throughout the home.

Upstairs, there are three double bedrooms, two with fitted wardrobes. Bedroom one is complete with an ensuite. The upstairs is finished with a family bathroom and utility cupboard complete with a free standing Smeg washing machine and tumble dryer. The bathrooms are fully tiled with porcelain tiles by Minoli and gloss white Roca sanitaryware.