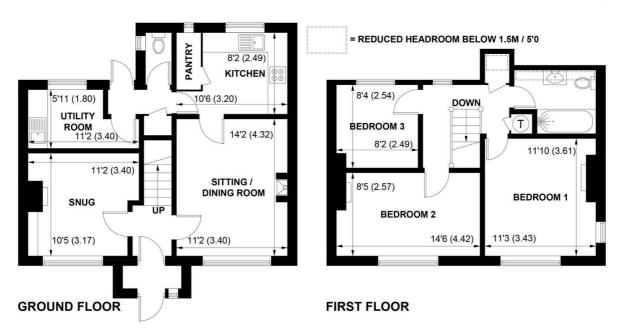

#### APPROXIMATE GROSS INTERNAL AREA = 1010 SQ FT / 93.8 SQ M

NOT TO SCALE (For illustrative purposes only as defined by RICS Code of Measuring Practice) 2024 ©

Produced for Sims Williams

To the first floor there are 3 bedrooms and family bathroom with white suite consisting of bath with shower over, wash basin and WC.

Outside the wraparound garden is mainly to lawn, with paved patio area, shingle paths and border planting. There is on-street parking for residents.