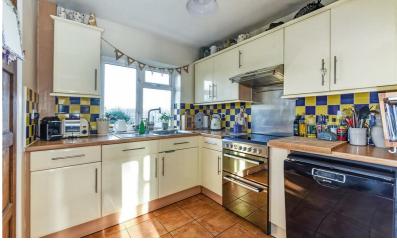

The modern kitchen is fitted with a range of gloss units, with space for freestanding appliances. This in turn leads to the downstairs cloakroom and utility room, with space and plumbing for washing machine and tumble dryer.