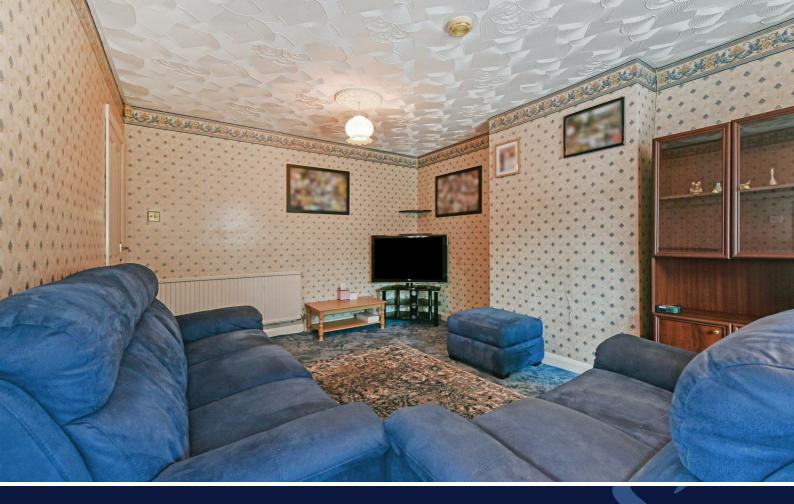

There are 2 bedrooms at the front of the property and a large shower room with walk in shower, wash basin and WC.

The sitting/dining room is almost 20' long and opens into a superb rectangular conservatory with doors into the garden.