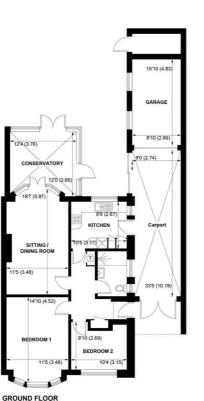

41, LANGDALE AVENUE, CHICHESTER, WEST SUSSEX, PO19 8JQ

APPROXIMATE GROSS INTERNAL AREA = 1300 SQ FT / 120.8 SQ M (INCLUDING GARAGE CARPORT / EXCLUDING EXTERNAL CUPBOARD)

NOT TO SCALE (For illustrative purposes only as defined by RICS Code of Measuring Practice) 2024 © Produced for Sims Williams

## CHICHESTER OFFICE

8-9 Southgate Chichester PO19 1ES

Tel 01243 787868 chichestersales@simswilliams.co.uk simswilliams.co.uk

N