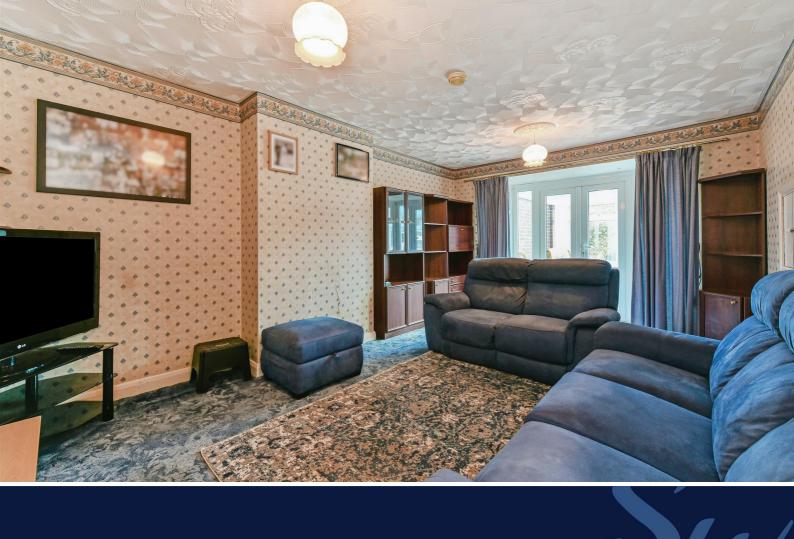

There are 2 bedrooms at the front of the property and a large shower room with walk in shower, wash basin and WC.

The sitting/dining room is almost 20' long and opens into a superb rectangular conservatory with doors into the garden.