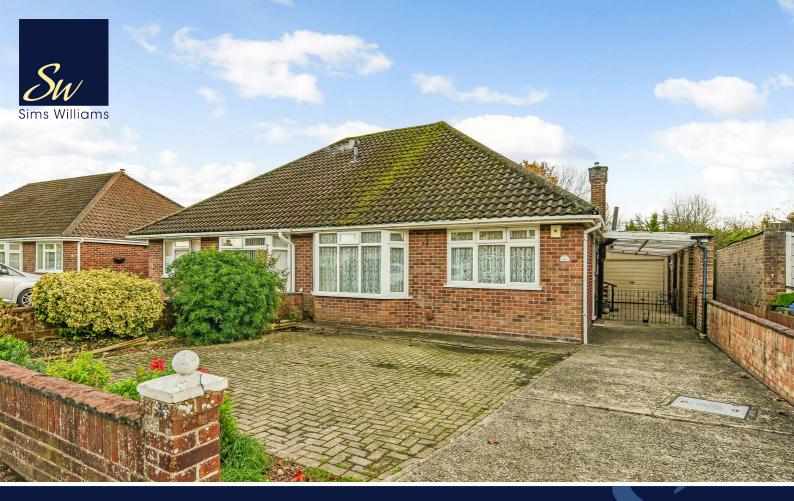

## 41, LANGDALE AVENUE, CHICHESTER, WEST SUSSEX, PO19 8JQ

- Semi Detached Bungalow
- 2 Bedrooms & Shower Room
- 20' Sitting/Dining Room
- Conservatory
- Fitted Kitchen
- Driveway & Garage
- Large Gardens
- Double Glazing & Gas Heating
- No Onward Chain

### **EPC RATING**

Current = D Potential = B COUNCIL TAX BAND Band = D This very smartly presented 2 bedroom bungalow in a cul de sac location is approached along a driveway to the front door.

The hallway has both a cloaks and airing cupboard plus doors to all principle rooms.

Outside there is ample parking at the

front and a long covered driveway to a single garage . The rear gardens are much larger than average and have a bright southerly aspect. Being mainly laid to lawn there are a variety of plants flowers and other shrubs. The gardens are enclosed within a fenced, hedged and tree lined boundary.