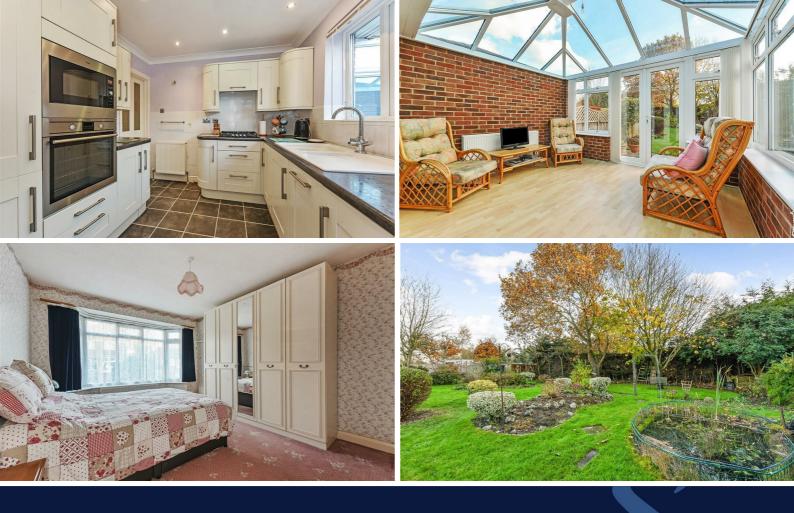

There are 2 bedrooms at the front of the property and a large shower room with walk in shower, wash basin and WC.

The sitting/dining room is almost 20' long and opens into a superb rectangular conservatory with doors into the garden.

The fitted kitchen has a good range of counter tops with cupboards and drawers under. Range of wall cupboards. Gas hob with extractor over, built in electric oven and grill with microwave oven above. Cupboard housing gas fired boiler. Built in dishwasher and space and plumbing for washing machine. Door to covered driveway.

Outside there is ample parking at the

front and a long covered driveway to a single garage . The rear gardens are much larger than average and have a bright southerly aspect. Being mainly laid to lawn there are a variety of plants flowers and other shrubs. The gardens are enclosed within a fenced, hedged and tree lined boundary.