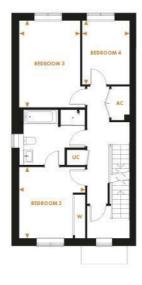

The first floor boasts three bedrooms and a family bathroom. Bedroom two has a fitted wardrobe. The utility cupboard is fitted with a free standing Smeg washing machine and stacked tumble dryer. The bathrooms have gloss white Roca sanitaryware and are fully tiled with porcelain tiles by Minoli. The second floor is dedicated to bedroom one, complete with an en-suite and fitted wardrobe.