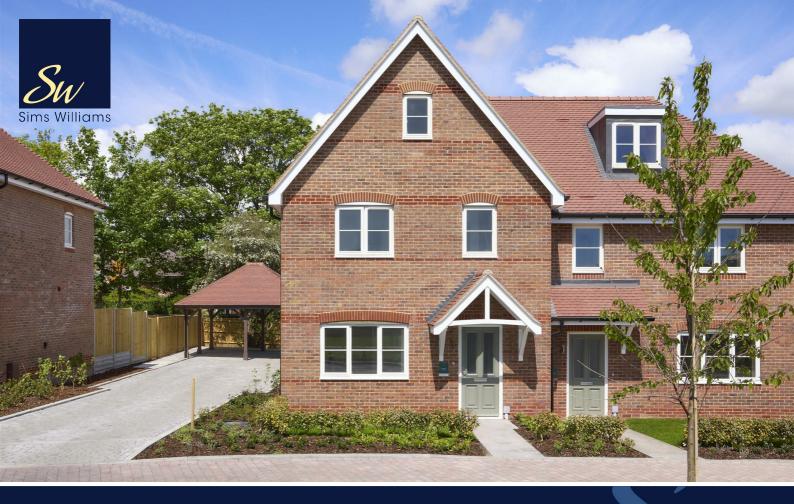

PLOT 8, OAKLEY GREEN, LAVANT, CHICHESTER, WEST SUSSEX, PO18 0DB

| GROUND FLOOR |  |  |  |  |  |  |  |  |
|--------------|--|--|--|--|--|--|--|--|
|              |  |  |  |  |  |  |  |  |
|              |  |  |  |  |  |  |  |  |
|              |  |  |  |  |  |  |  |  |

## PLOT 8, OAKLEY GREEN, LAVANT CHICHESTER, WEST SUSSEX, PO18 0DB

- Oakford Advantage For a Limited Time Only
- New Show Home Launch 24th May
- Available Now
- Bespoke Kitchen With Smeg Appliances
- Underfloor Heating to Ground Floor
- Fully Tiled Bathrooms and En-Suites.
- BT Fibre- Optic Available
- Car Barns Off Road Parking
- 10 Year Premier Guarantee
- Superior Specification Throughout

### **COUNCIL TAX BAND**

Band = New Build

Oakley Green is an enviable development of traditionally built and highly-specified houses, as well as a selection of apartments. Enviably positioned within the South Downs National Park, Oakley Green benefits from easy access to the great outdoors for beautiful walks and cycle trails. The charming cathedral city of Chichester is just four miles away and offers a wealth of options for dining out, shopping and entertainment. Oakley Green really will offer you the best of country life and city living.