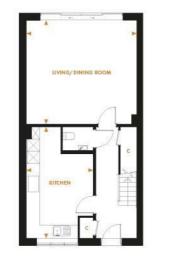

The four bedroom semi detached home offers a delightful open plan living/dining room, benefitting from sliding doors leading out onto the garden. There is underfloor heating to the ground floor and radiators to the remaining floors. Flooring is a combination of porcelain floor tiles and carpet.

The stylish kitchen is fitted with a bespoke range of handleless floor and wall cupboards incorporating softclose drawers and featured lighting. Fitted appliances by Smeg, include a ceramic hob, pyrolytic single oven, microwave, fridge/freezer and dishwasher. The stainless steel undermounted sink is complemented by a chrome Quooker Pro 3 Fusion hot water tap - premium material, fittings and appliances are selected to ensure a perfect balance of comfort and sophistication throughout the home.