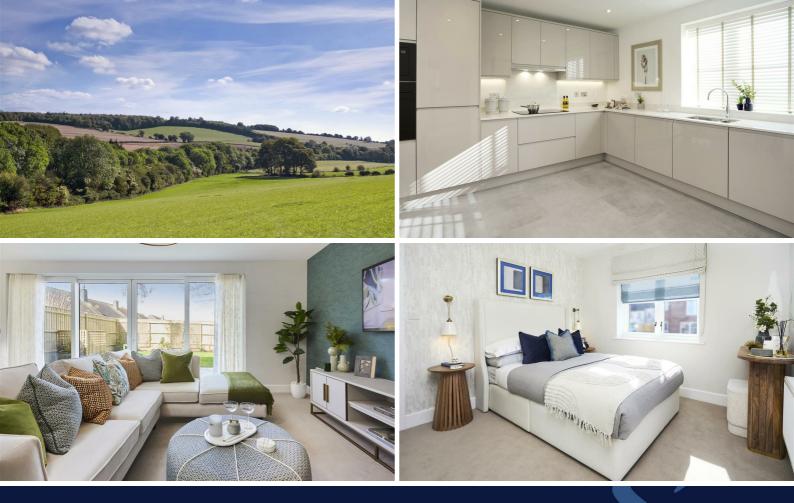

The four bedroom semi detached home offers a delightful open plan living/dining room, benefitting from sliding doors leading out onto the garden. There is underfloor heating to the ground floor and radiators to the remaining floors. Flooring is a combination of porcelain floor tiles and carpet.

The stylish kitchen is fitted with a bespoke range of handleless floor and wall cupboards incorporating softclose drawers and featured lighting. Fitted appliances by Smeg, include a ceramic hob, pyrolytic single oven, microwave, fridge/freezer and dishwasher. The stainless steel undermounted sink is complemented by a chrome Quooker Pro 3 Fusion hot water tap - premium material, fittings and appliances are selected to ensure a perfect balance of comfort and sophistication throughout the home.

The first floor boasts three bedrooms and a family bathroom. Bedroom two has a fitted wardrobe. The utility cupboard is fitted with a free standing Smeg washing machine and stacked tumble dryer. The bathrooms have gloss white Roca sanitaryware and are fully tiled with porcelain tiles by Minoli. The second floor is dedicated to bedroom one, complete with an en-suite and fitted wardrobe.