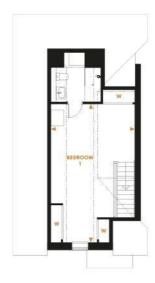

The first floor boasts three bedrooms and a family bathroom. Bedroom two has a fitted wardrobe. The utility cupboard is fitted with a free standing Smeg washing machine and stacked tumble dryer. The bathrooms have gloss white Roca sanitaryware and are fully tiled with porcelain tiles by Minoli. The second floor is dedicated to bedroom one, complete with an en-suite and fitted wardrobe.